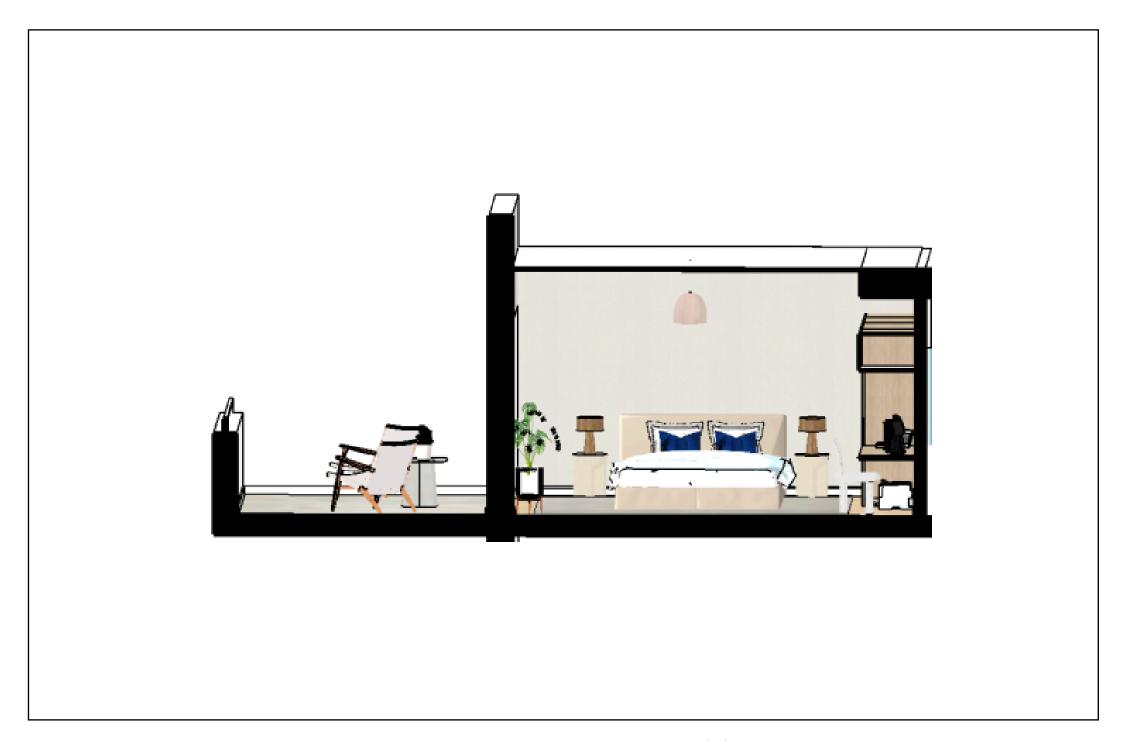

## LEGEND

- 📵 Kitchen Downlight
- A Downlight
- P4 Study Room Pendant
- (P2) Living Room Pendant
- (P3) bedroom Pendant
- Cocealed LED lighting strips
  - Bathroom/ Laundry Ceiling Light
- × Switch

Dining ceiling light





# 0000

### LEGEND

- A Downlight
- Cocealed LED lighting strips
- Bathroom/ Laundry Ceiling Light
- × Switch

Closet four bar light

- -table lamp
  - Bedroom Pendant























## LEGEND

- 01 MCM HOUSE SOFA
- 02 MCM HOUSE ARMCHAIR
- 03 CARER'S DINING CHAIR
- 04 CARER'S SOFA



01







02

04



### LEGEND

- 01 POSSOM MAGIC PHOTO PRINT
- 02 FLAME LILY PAINTING
- 03 METAL ON METAL SCULPTURE
- 04 ABSTRACT PAINTING



01







04















## WAVERTON HOUSE BRIAN & JANE

ROJIN OZEL ROZEL DESIGNS