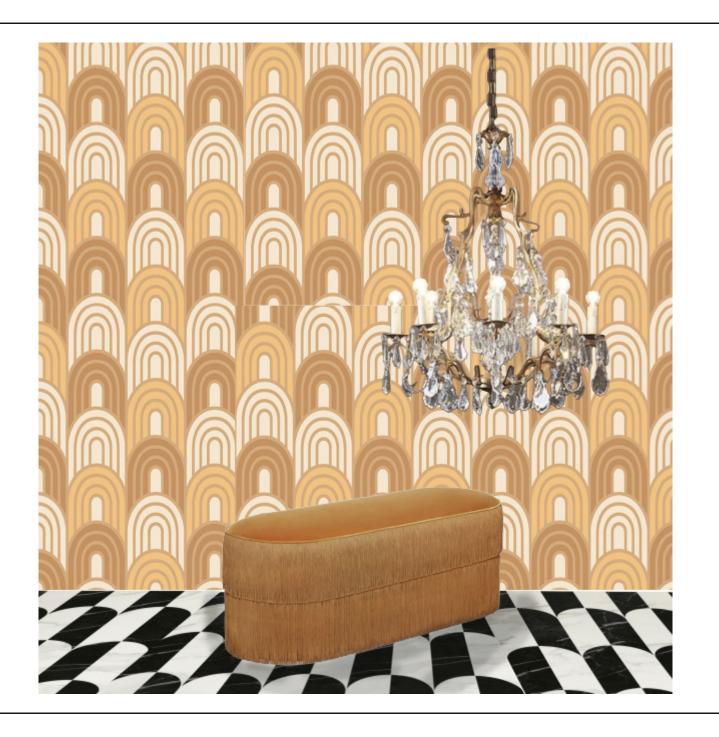

## The Overground Hotel • • • •











































## Gilded Stitches





















































## GOLDEN OASIS





































































## THE DECO DINER





















1. TABLE TOP

2. WALL

3. CEILING

4. WALLPAPER

6. FLOORING

7. CHANDELIER

5. CHAIR MATERIAL













































## CLIENT PRESENTATION

Mem Fox



MCM HOUSE CHELTENHAM 3192, NSW











































































MEM FOX
LIGHTING CONCEPT



# 



A - Downlight



- Cocealed LED lighting strips

- Bathroom/ Laundry Ceiling Light

× - Switch



## LEGEND

- 📵 Kitchen Downlight
- A Downlight
- P4 Study Room Pendant
- (P2) Living Room Pendant
- (P3) bedroom Pendant
- Cocealed LED lighting strips
  - Bathroom/ Laundry Ceiling Light
- × Switch

Dining ceiling light





# 0000

### LEGEND

- A Downlight
- Cocealed LED lighting strips
- Bathroom/ Laundry Ceiling Light
- × Switch

Closet four bar light

- -table lamp
  - Bedroom Pendant























## LEGEND

- 01 MCM HOUSE SOFA
- 02 MCM HOUSE ARMCHAIR
- 03 CARER'S DINING CHAIR
- 04 CARER'