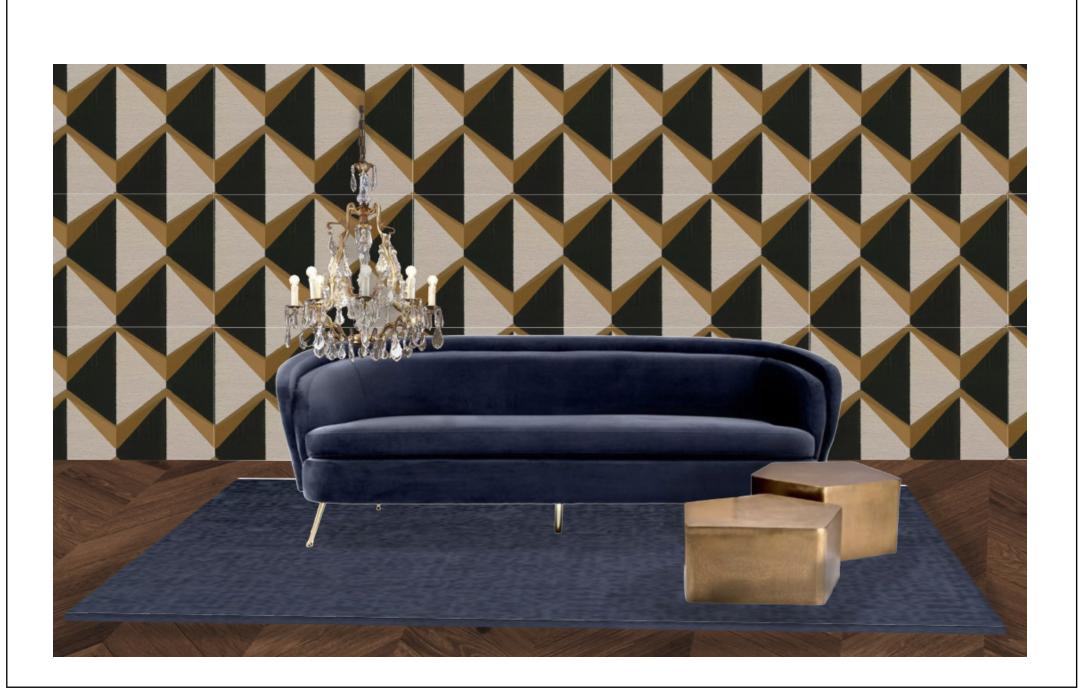

## THE DECO DINER

1. TABLE TOP

2. WALL

3. CEILING

4. WALLPAPER

6. FLOORING

7. CHANDELIER

5. CHAIR MATERIAL