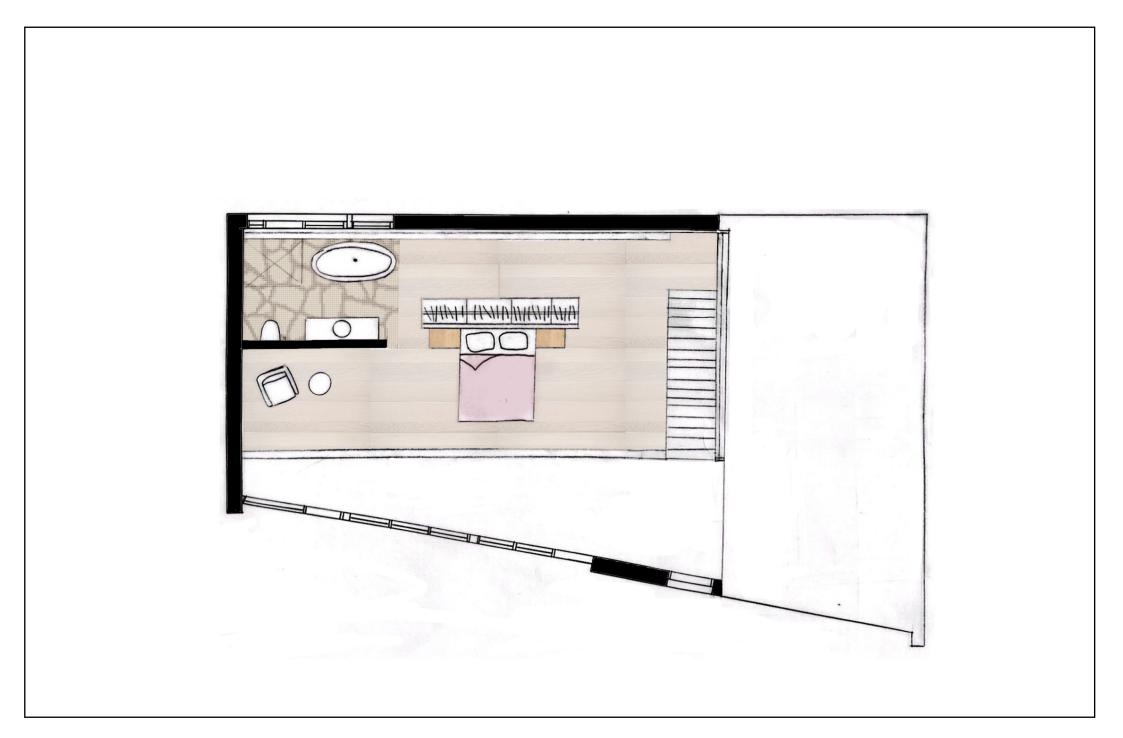

### LEGEND

- A Downlight
- Cocealed LED lighting strips
- Bathroom/ Laundry Ceiling Light
- × Switch

Closet four bar light

- -table lamp
  - Bedroom Pendant