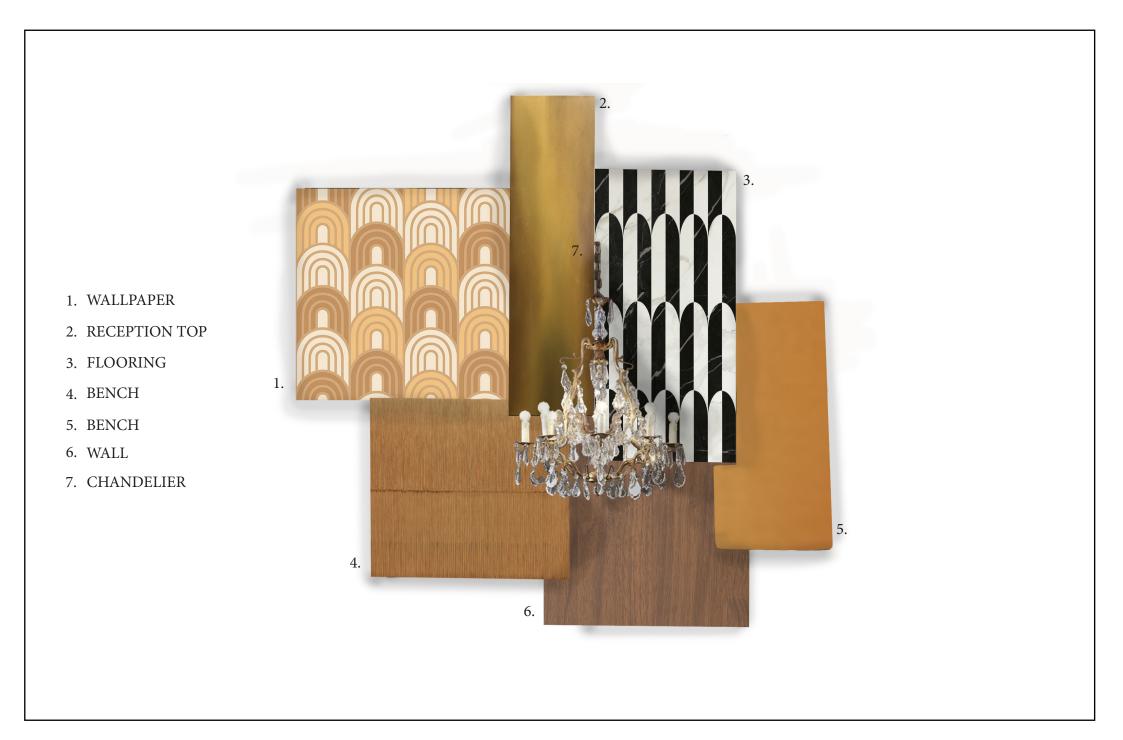

## The Overground Hotel • • • •











































## Gilded Stitches





















































## GOLDEN OASIS





































































## THE DECO DINER





















1. TABLE TOP

2. WALL

3. CEILING

4. WALLPAPER

6. FLOORING

7. CHANDELIER

5. CHAIR MATERIAL













































## CLIENT PRESENTATION

Mem Fox



MCM HOUSE CHELTENHAM 3192, NSW











































































MEM FOX
LIGHTING CONCEPT



# 



A - Downlight



- Cocealed LED lighting strips

- Bathroom/ Laundry Ceiling Light

× - Switch



## LEGEND

- 📵 Kitchen Downlight
- A Downlight
- P4 Study Room Pendant
- (P2) Living Room Pendant
- (P3) bedroom Pendant
- Cocealed LED lighting strips
  - Bathroom/ Laundry Ceiling Light
- × Switch

Dining ceiling light





# 0000

### LEGEND

- A Downlight
- Cocealed LED lighting strips
- Bathroom/ Laundry Ceiling Light
- × Switch

Closet four bar light

- -table lamp
  - Bedroom Pendant























## LEGEND

- 01 MCM HOUSE SOFA
- 02 MCM HOUSE ARMCHAIR
- 03 CARER'S DINING CHAIR
- 04 CA