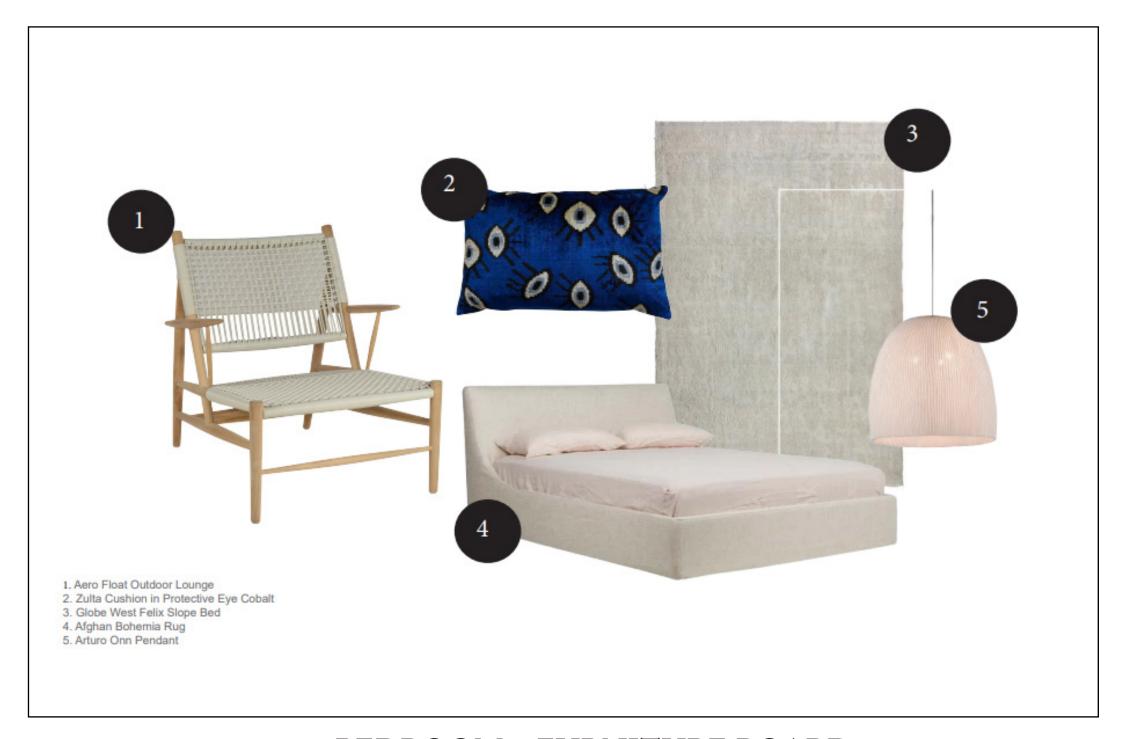

EGEND

- 📵 Kitchen Downlight
- A Downlight
- P4 Study Room Pendant
- (P2) Living Room Pendant
- (P3) bedroom Pendant
- Cocealed LED lighting strips
  - Bathroom/ Laundry Ceiling Light
- × Switch

Dining ceiling light





# 0000

### LEGEND

- A Downlight
- Cocealed LED lighting strips
- Bathroom/ Laundry Ceiling Light
- × Switch

Closet four bar light

- -table lamp
  - Bedroom Pendant























## LEGEND

- 01 MCM HOUSE SOFA
- 02 MCM HOUSE ARMCHAIR
- 03 CARER'S DINING CHAIR
- 04 CARER'S SOFA



01







02

04



### LEGEND

- 01 POSSOM MAGIC PHOTO PRINT
- 02 FLAME LILY PAINTING
- 03 METAL ON METAL SCULPTURE
- 04 ABSTRACT PAINTING



01







04















## WAVERTON HOUSE BRIAN & JANE

ROJIN OZEL ROZEL DESIGNS