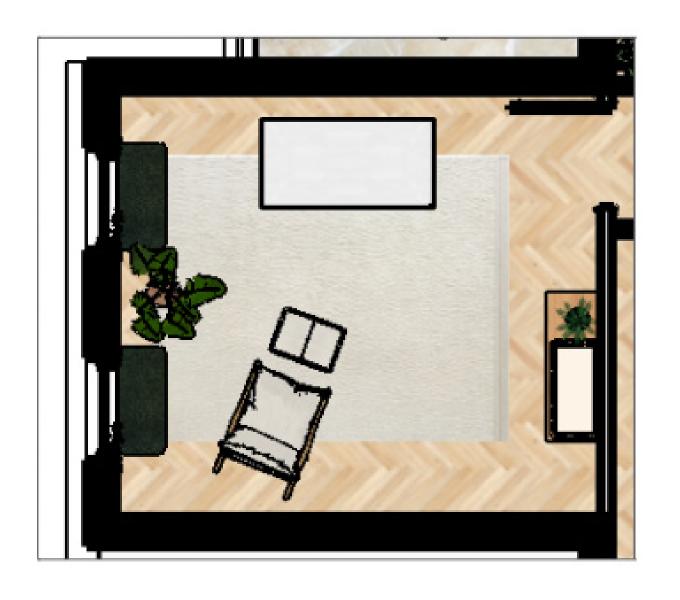

## THE DECO DINER

1. TABLE TOP

2. WALL

3. CEILING

4. WALLPAPER

6. FLOORING

7. CHANDELIER

5. CHAIR MATERIAL