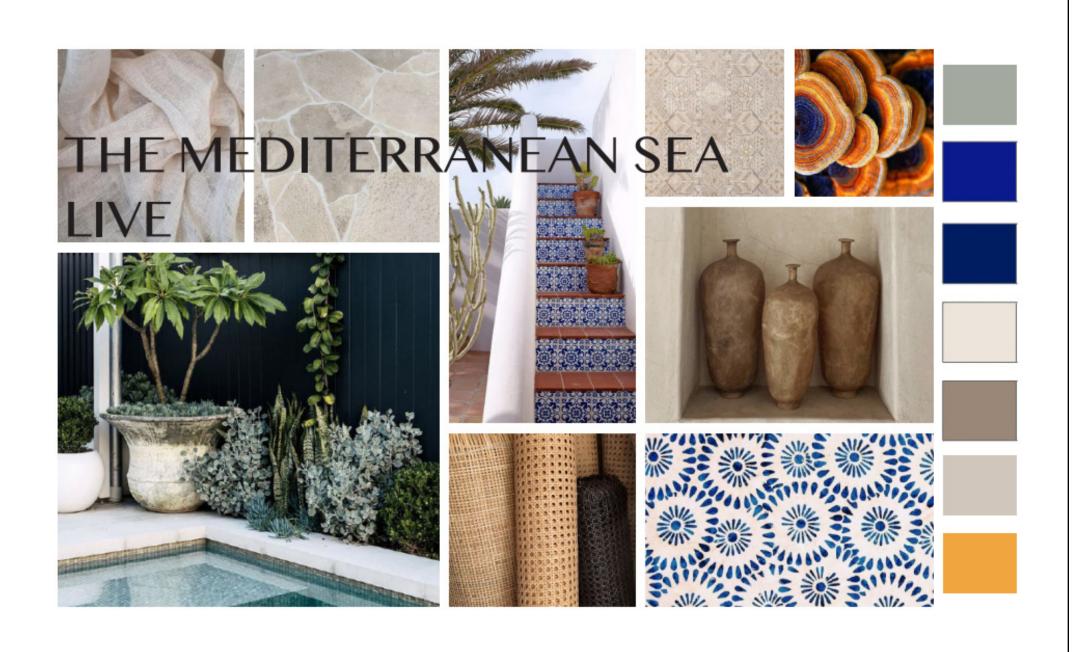

hroom/ Laundry Ceiling Light

× - Switch



## LEGEND

- 📵 Kitchen Downlight
- A Downlight
- P4 Study Room Pendant
- (P2) Living Room Pendant
- (P3) bedroom Pendant
- Cocealed LED lighting strips
  - Bathroom/ Laundry Ceiling Light
- × Switch

Dining ceiling light





# 0000

### LEGEND

- A Downlight
- Cocealed LED lighting strips
- Bathroom/ Laundry Ceiling Light
- × Switch

Closet four bar light

- -table lamp
  - Bedroom Pendant























## LEGEND

- 01 MCM HOUSE SOFA
- 02 MCM HOUSE ARMCHAIR
- 03 CARER'S DINING CHAIR
- 04 CARER'S SOFA



01







02

04



### LEGEND

- 01 POSSOM MAGIC PHOTO PRINT
- 02 FLAME LILY PAINTING
- 03 METAL ON METAL SCULPTURE
- 04 ABSTRACT PAINTING



01







04















## WAVERTON HOUSE BRIAN & JANE

ROJIN OZEL ROZEL DESIGNS