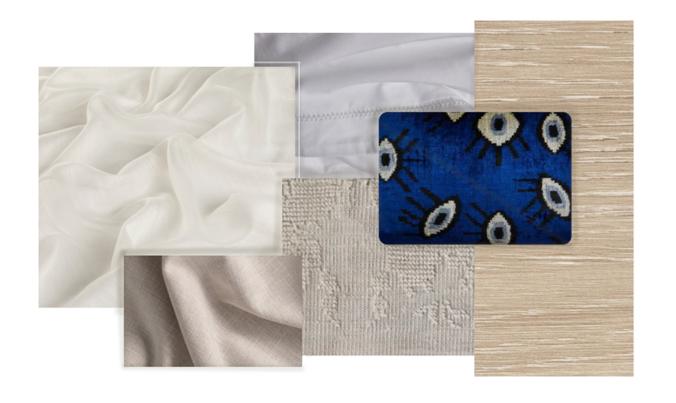

- Switch



## LEGEND

- 📵 Kitchen Downlight
- A Downlight
- P4 Study Room Pendant
- (P2) Living Room Pendant
- (P3) bedroom Pendant
- Cocealed LED lighting strips
  - Bathroom/ Laundry Ceiling Light
- × Switch

Dining ceiling light





# 0000

### LEGEND

- A Downlight
- Cocealed LED lighting strips
- Bathroom/ Laundry Ceiling Light
- × Switch

Closet four bar light

- -table lamp
  - Bedroom Pendant























## LEGEND

- 01 MCM HOUSE SOFA
- 02 MCM HOUSE ARMCHAIR
- 03 CARER'S DINING CHAIR
- 04 CARER'S SOFA



01







02

04



### LEGEND

- 01 POSSOM MAGIC PHOTO PRINT
- 02 FLAME LILY PAINTING
- 03 METAL ON METAL SCULPTURE
- 04 ABSTRACT PAINTING



01







04















## WAVERTON HOUSE BRIAN & JANE

ROJIN OZEL ROZEL DESIGNS