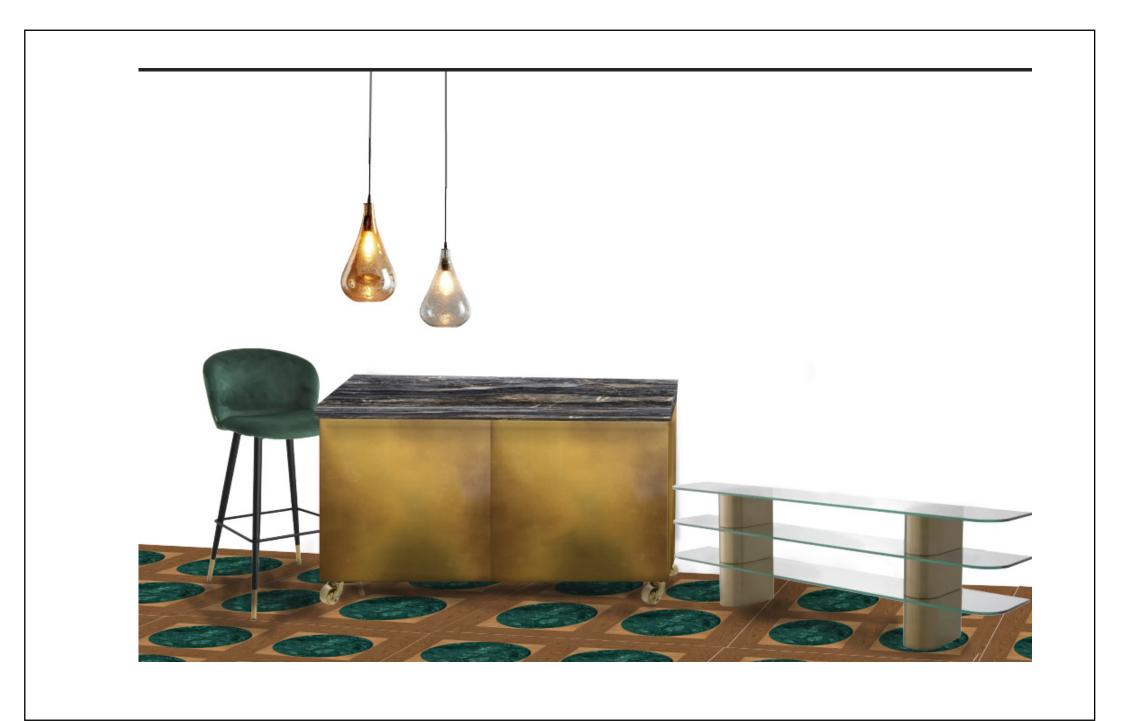

## The Overground Hotel • • • •











































## Gilded Stitches





















































## GOLDEN OASIS





































































## THE DECO DINER





















1. TABLE TOP

2. WALL

3. CEILING

4. WALLPAPER

6. FLOORING

7. CHANDELIER

5. CHAIR MATERIAL













































## CLIENT PRESENTATION

Mem Fox



MCM HOUSE CHELTENHAM 3192, NSW











































































MEM FOX
LIGHTING CONCEPT



# 



A - Downlight



- Cocealed LED lighting strips

- Bathroom/ Laundry Ceiling Light

× - Switch



## LEGEND

- 📵 Kitchen Downlight
- A Downlight
- P4 Study Room Pendant
- (P2) Living Room Pendant
- (P3) bedroom Pendant
- Cocealed LED lighting strips
  - Bathroom/ Laundry Ceiling Light
- × Switch

Dining ceiling light





# 0000