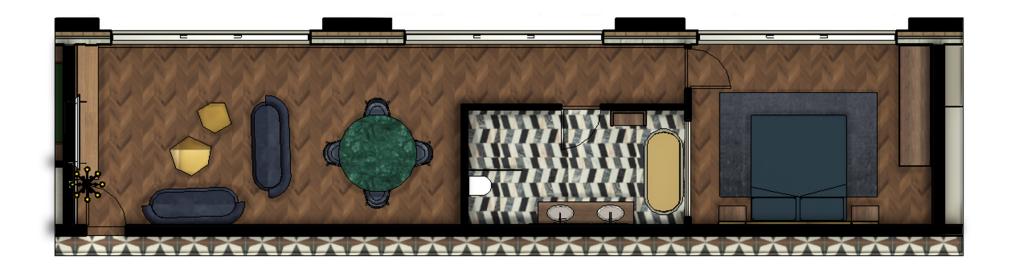

## THE DECO DINER

1. TABLE TOP

2. WALL

3. CEILING

4. WALLPAPER

6. FLOORING

7. CHANDELIER

5. CHAIR MATERIAL