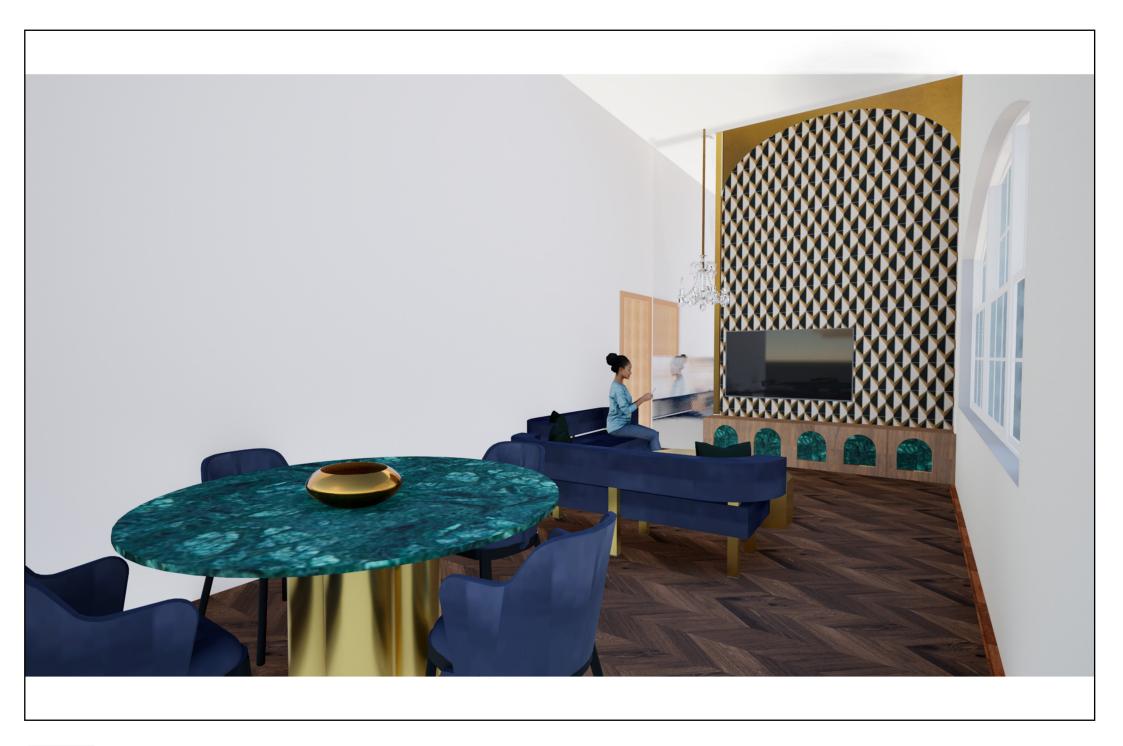

## THE DECO DINER

1. TABLE TOP

2. WALL

3. CEILING

4. WALLPAPER

6. FLOORING

7. CHANDELIER

5. CHAIR MATERIAL