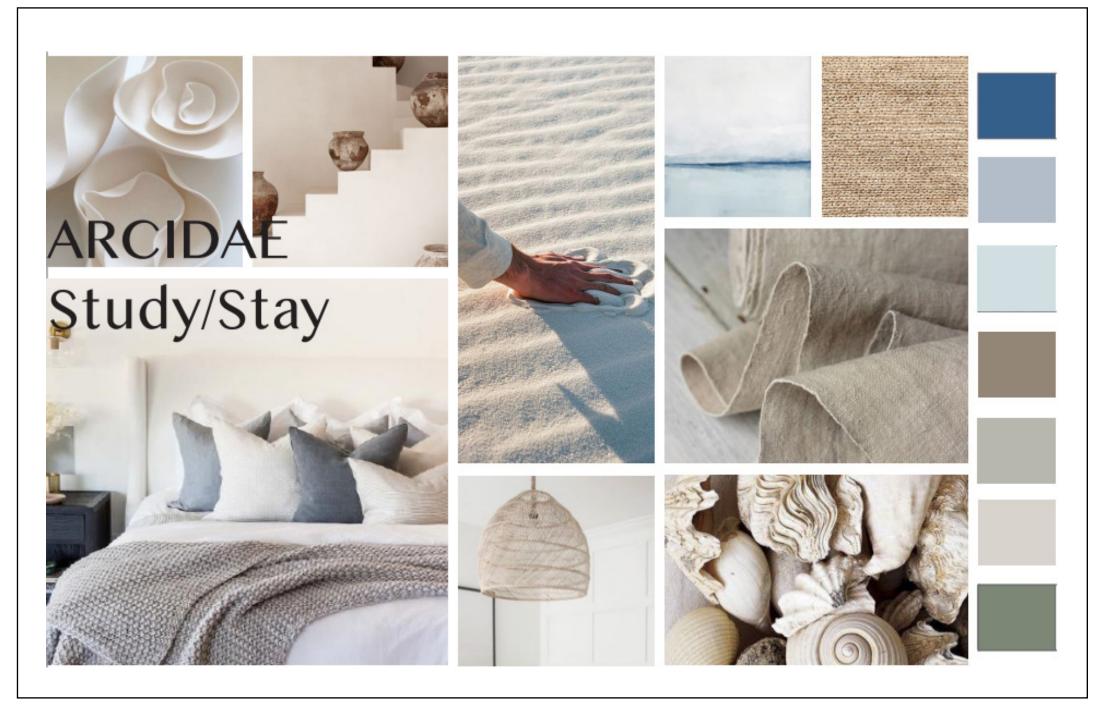

× - Switch



## LEGEND

- 📵 Kitchen Downlight
- A Downlight
- P4 Study Room Pendant
- (P2) Living Room Pendant
- (P3) bedroom Pendant
- Cocealed LED lighting strips
  - Bathroom/ Laundry Ceiling Light
- × Switch

Dining ceiling light





# 0000

### LEGEND

- A Downlight
- Cocealed LED lighting strips
- Bathroom/ Laundry Ceiling Light
- × Switch

Closet four bar light

- -table lamp
  - Bedroom Pendant























## LEGEND

- 01 MCM HOUSE SOFA
- 02 MCM HOUSE ARMCHAIR
- 03 CARER'S DINING CHAIR
- 04 CARER'S SOFA



01







02

04



### LEGEND

- 01 POSSOM MAGIC PHOTO PRINT
- 02 FLAME LILY PAINTING
- 03 METAL ON METAL SCULPTURE
- 04 ABSTRACT PAINTING



01







04















## WAVERTON HOUSE BRIAN & JANE

ROJIN OZEL ROZEL DESIGNS