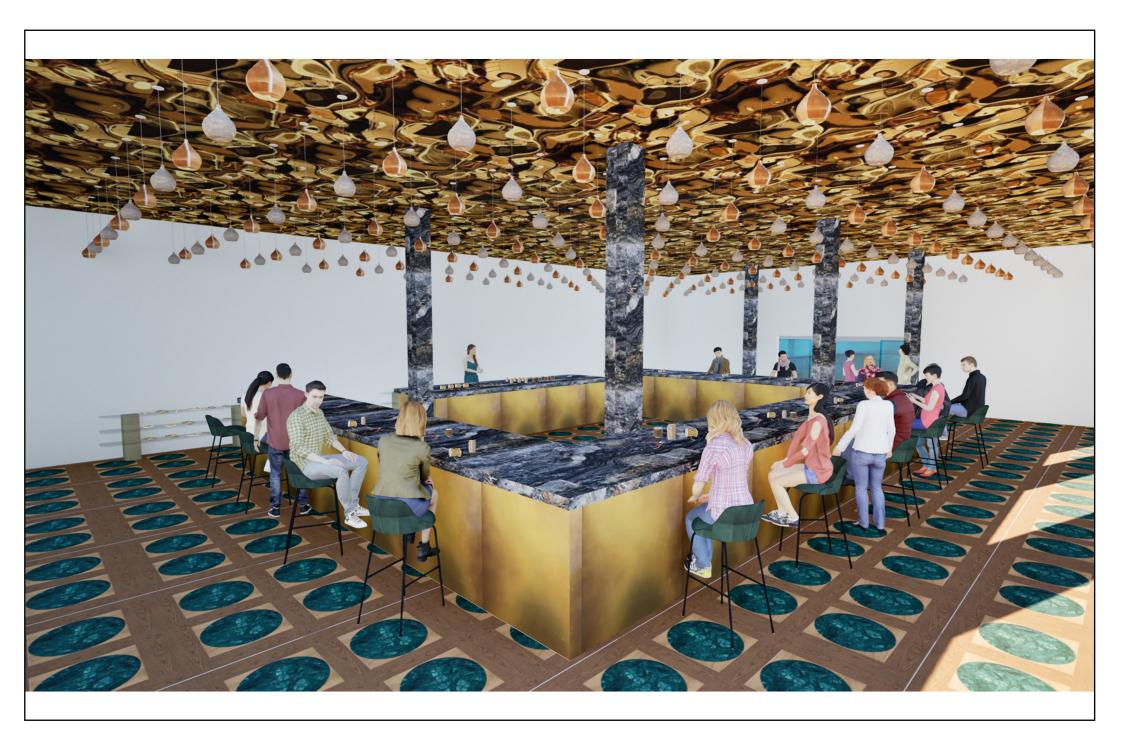

## The Overground Hotel • • • •











































## Gilded Stitches





















































## GOLDEN OASIS





































































## THE DECO DINER





















1. TABLE TOP

2. WALL

3. CEILING

4. WALLPAPER

6. FLOORING

7. CHANDELIER

5. CHAIR MATERIAL













































## CLIENT PRESENTATION

Mem Fox



MCM HOUSE CHELTENHAM 3192, NSW











































































MEM FOX
LIGHTING CONCEPT



# 



A - Downlight



- Cocealed LED lighting strips

- Bathroom/ Laundry Ceiling Light

× - Switch



## LEGEND

- 📵 Kitchen Downlight
- A Downlight
- P4 Study Room Pendant
- (P2) Living Room Pendant
- (P3) bedroom Pendant
- Cocealed LED lighting strips
  - Bathroom/ Laundry Ceiling Light
- × Switch

Dining ceiling light





# 0000

###