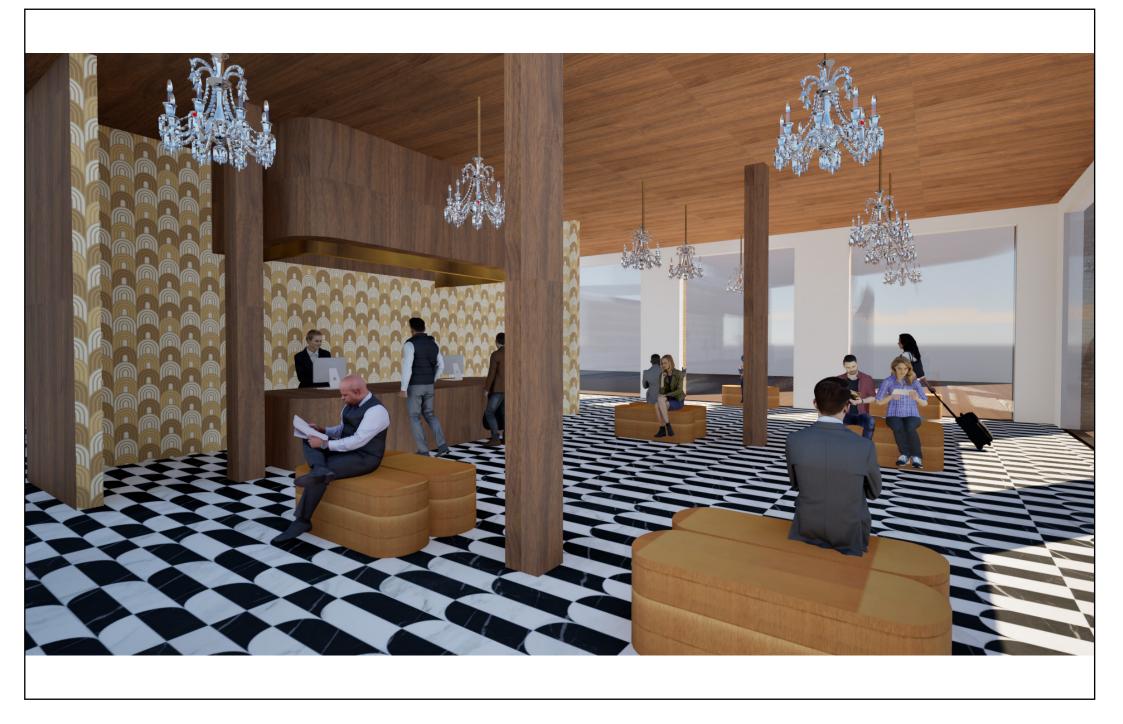

## The Overground Hotel • • • •











































## Gilded Stitches





















































## GOLDEN OASIS





































































## THE DECO DINER





















1. TABLE TOP

2. WALL

3. CEILING

4. WALLPAPER

6. FLOORING

7. CHANDELIER

5. CHAIR MATERIAL













































## CLIENT PRESENTATION

Mem Fox



MCM HOUSE CHELTENHAM 3192, NSW











































































MEM FOX
LIGHTING CONCEPT



# 



A - Downlight



- Cocealed LED lighting strips

- Bathroom/ Laundry Ceiling Light

× - Switch



## LEGEND

- 📵 Kitchen Downlight
- A Downlight
- P4 Study Room Pendant
- (P2) Living Room Pendant
- (P3) bedroom Pendant
- Cocealed LED lighting strips
  - Bathroom/ Laundry Ceiling Light
- × Switch

Dining ceiling light





# 0000

### LEGEND

- A Downlight
- Cocealed LED lighting strips
- Bathroom/ Laundry Ceiling Light
- × Switch

Closet four bar light

- -table lamp
  - Bedroom Pendant























## LEGEND

- 01 MCM HOUSE SOFA
- 02 MCM HOUSE ARMCHAIR
- 03 CARER'S DINING CHAIR
- 04 CARER'S SO