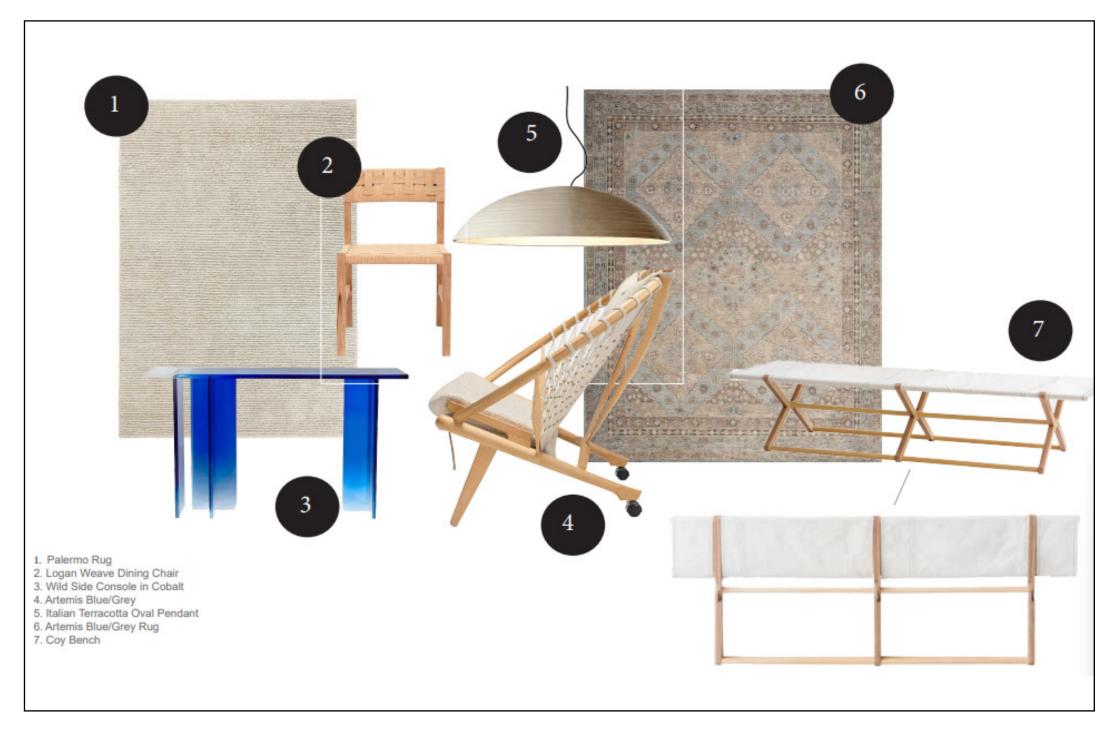

ight

× - Switch



## LEGEND

- 📵 Kitchen Downlight
- A Downlight
- P4 Study Room Pendant
- (P2) Living Room Pendant
- (P3) bedroom Pendant
- Cocealed LED lighting strips
  - Bathroom/ Laundry Ceiling Light
- × Switch

Dining ceiling light





# 0000

### LEGEND

- A Downlight
- Cocealed LED lighting strips
- Bathroom/ Laundry Ceiling Light
- × Switch

Closet four bar light

- -table lamp
  - Bedroom Pendant























## LEGEND

- 01 MCM HOUSE SOFA
- 02 MCM HOUSE ARMCHAIR
- 03 CARER'S DINING CHAIR
- 04 CARER'S SOFA



01







02

04



### LEGEND

- 01 POSSOM MAGIC PHOTO PRINT
- 02 FLAME LILY PAINTING
- 03 METAL ON METAL SCULPTURE
- 04 ABSTRACT PAINTING



01







04















## WAVERTON HOUSE BRIAN & JANE

ROJIN OZEL ROZEL DESIGNS