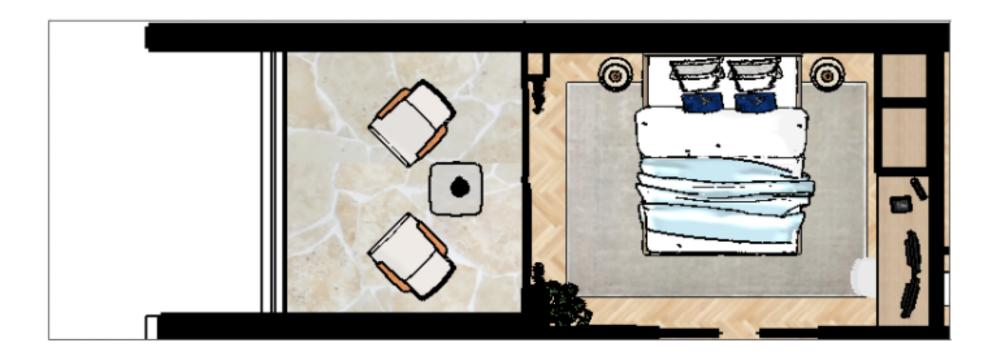

itch



## LEGEND

- 📵 Kitchen Downlight
- A Downlight
- P4 Study Room Pendant
- (P2) Living Room Pendant
- (P3) bedroom Pendant
- Cocealed LED lighting strips
  - Bathroom/ Laundry Ceiling Light
- × Switch

Dining ceiling light





# 0000

### LEGEND

- A Downlight
- Cocealed LED lighting strips
- Bathroom/ Laundry Ceiling Light
- × Switch

Closet four bar light

- -table lamp
  - Bedroom Pendant























## LEGEND

- 01 MCM HOUSE SOFA
- 02 MCM HOUSE ARMCHAIR
- 03 CARER'S DINING CHAIR
- 04 CARER'S SOFA



01







02

04



### LEGEND

- 01 POSSOM MAGIC PHOTO PRINT
- 02 FLAME LILY PAINTING
- 03 METAL ON METAL SCULPTURE
- 04 ABSTRACT PAINTING



01







04















## WAVERTON HOUSE BRIAN & JANE

ROJIN OZEL ROZEL DESIGNS