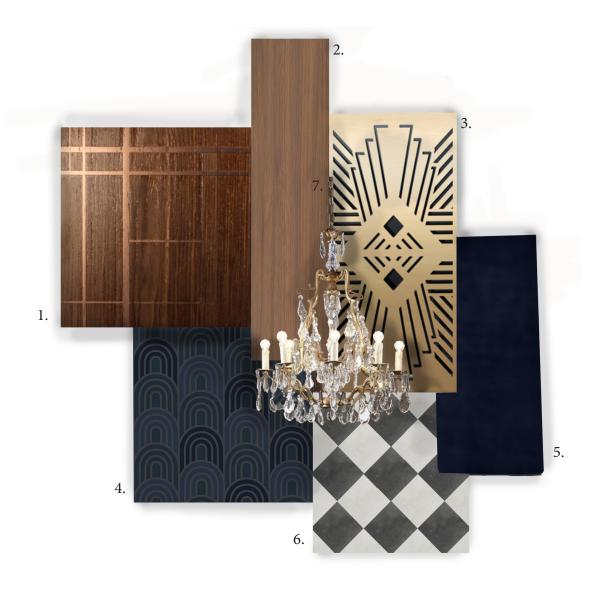

## THE DECO DINER

1. TABLE TOP

2. WALL

3. CEILING

4. WALLPAPER

6. FLOORING

7. CHANDELIER

5. CHAIR MATERIAL