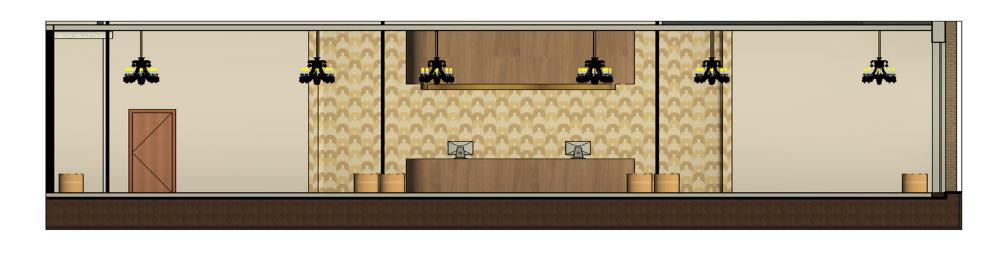

## THE DECO DINER

1. TABLE TOP

2. WALL

3. CEILING

4. WALLPAPER

6. FLOORING

7. CHANDELIER

5. CHAIR MATERIAL