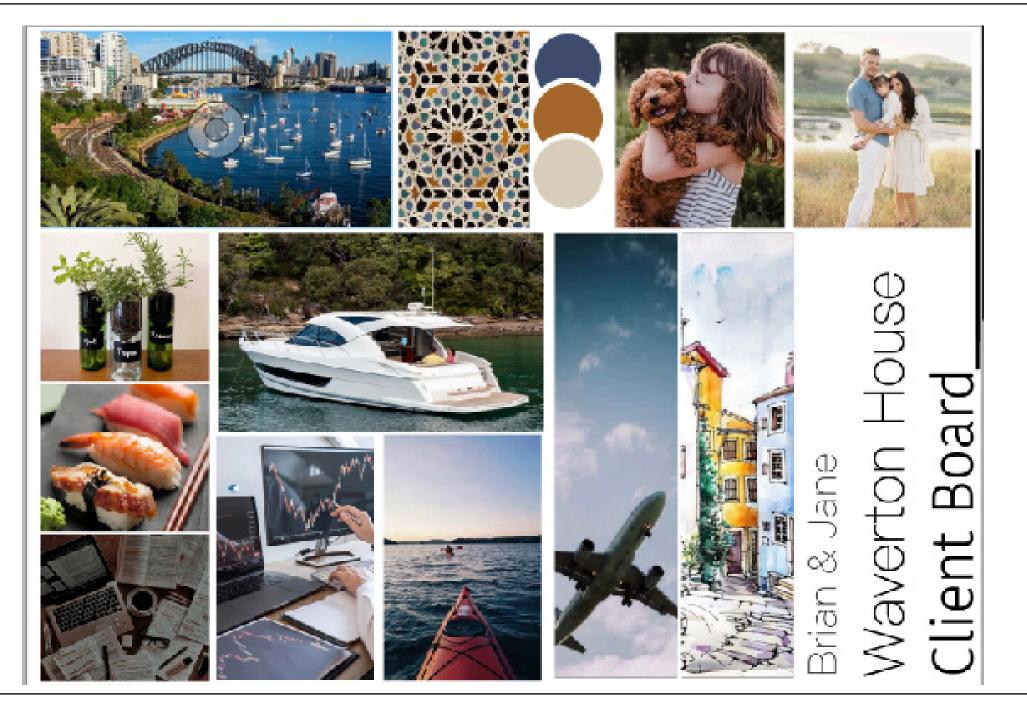

s

- Bathroom/ Laundry Ceiling Light

× - Switch



## LEGEND

- 📵 Kitchen Downlight
- A Downlight
- P4 Study Room Pendant
- (P2) Living Room Pendant
- (P3) bedroom Pendant
- Cocealed LED lighting strips
  - Bathroom/ Laundry Ceiling Light
- × Switch

Dining ceiling light





# 0000

### LEGEND

- A Downlight
- Cocealed LED lighting strips
- Bathroom/ Laundry Ceiling Light
- × Switch

Closet four bar light

- -table lamp
  - Bedroom Pendant























## LEGEND

- 01 MCM HOUSE SOFA
- 02 MCM HOUSE ARMCHAIR
- 03 CARER'S DINING CHAIR
- 04 CARER'S SOFA



01







02

04



### LEGEND

- 01 POSSOM MAGIC PHOTO PRINT
- 02 FLAME LILY PAINTING
- 03 METAL ON METAL SCULPTURE
- 04 ABSTRACT PAINTING



01







04















## WAVERTON HOUSE BRIAN & JANE

ROJIN OZEL ROZEL DESIGNS