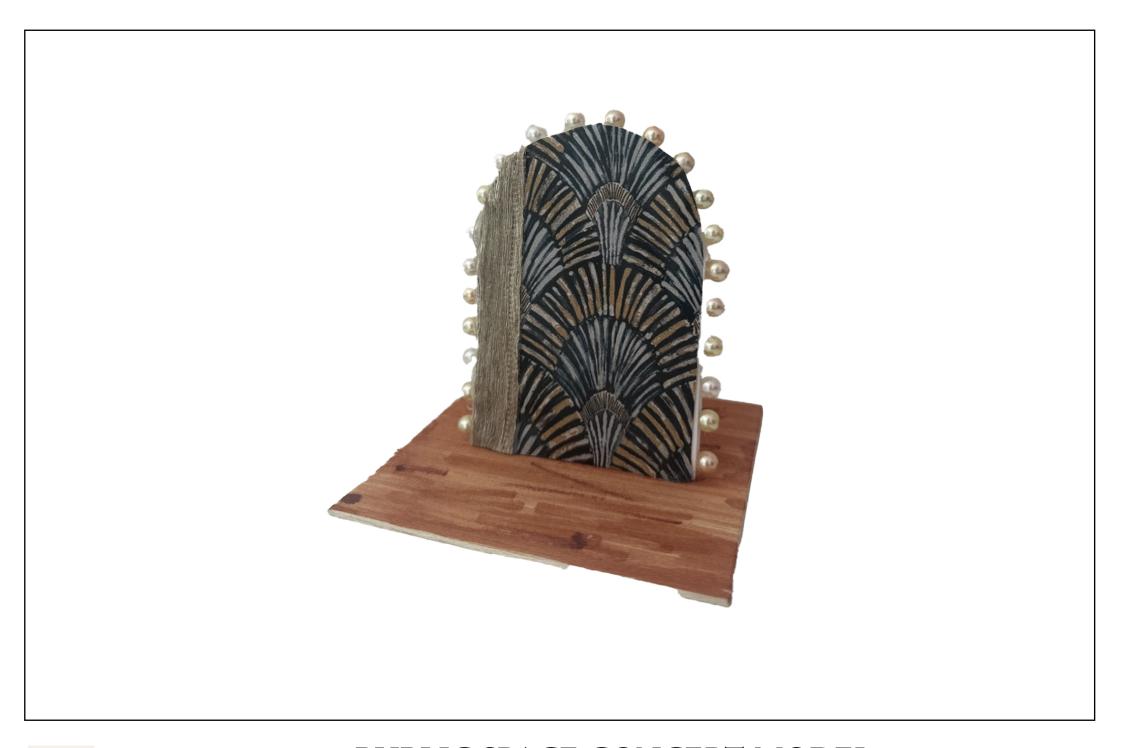

## THE DECO DINER

1. TABLE TOP

2. WALL

3. CEILING

4. WALLPAPER

6. FLOORING

7. CHANDELIER

5. CHAIR MATERIAL