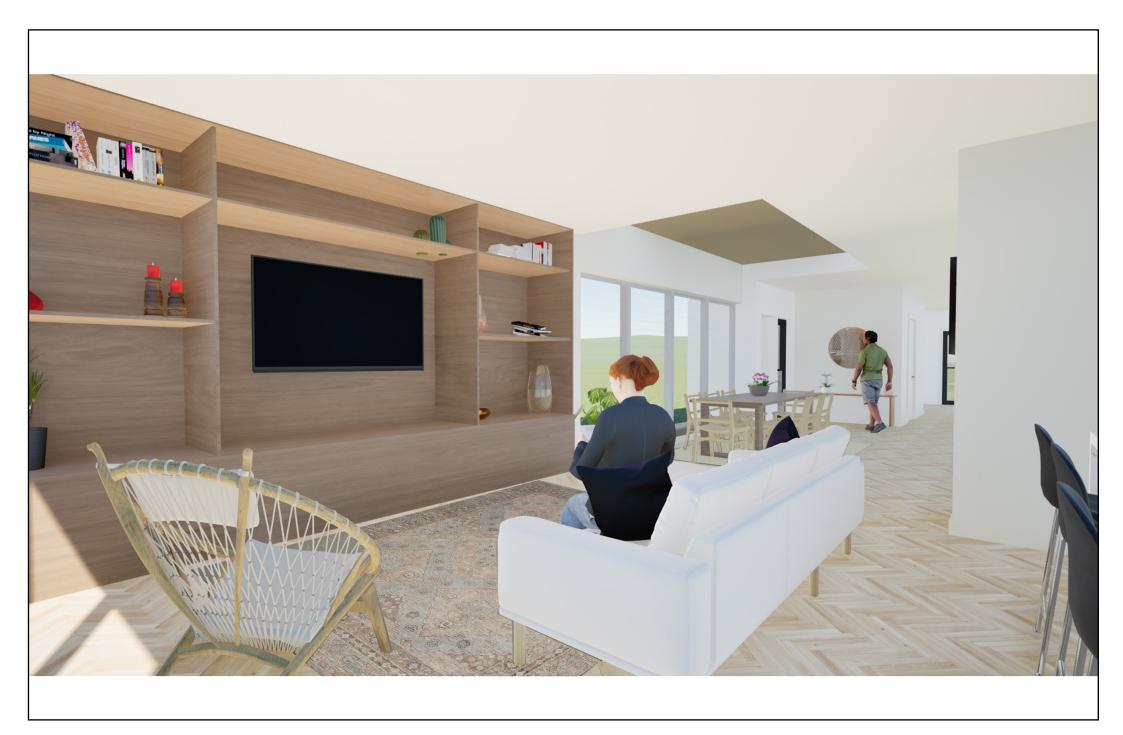

ry Ceiling Light

× - Switch



## LEGEND

- 📵 Kitchen Downlight
- A Downlight
- P4 Study Room Pendant
- (P2) Living Room Pendant
- (P3) bedroom Pendant
- Cocealed LED lighting strips
  - Bathroom/ Laundry Ceiling Light
- × Switch

Dining ceiling light





# 0000

### LEGEND

- A Downlight
- Cocealed LED lighting strips
- Bathroom/ Laundry Ceiling Light
- × Switch

Closet four bar light

- -table lamp
  - Bedroom Pendant























## LEGEND

- 01 MCM HOUSE SOFA
- 02 MCM HOUSE ARMCHAIR
- 03 CARER'S DINING CHAIR
- 04 CARER'S SOFA



01







02

04



### LEGEND

- 01 POSSOM MAGIC PHOTO PRINT
- 02 FLAME LILY PAINTING
- 03 METAL ON METAL SCULPTURE
- 04 ABSTRACT PAINTING



01







04















## WAVERTON HOUSE BRIAN & JANE

ROJIN OZEL ROZEL DESIGNS