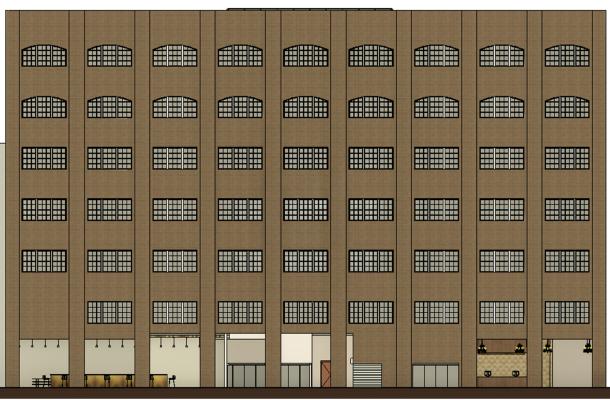

## The Overground Hotel • • • •











































## Gilded Stitches





















































## GOLDEN OASIS





































































## THE DECO DINER





















1. TABLE TOP

2. WALL

3. CEILING

4. WALLPAPER

6. FLOORING

7. CHANDELIER

5. CHAIR MATERIAL













































## CLIENT PRESENTATION

Mem Fox



MCM HOUSE CHELTENHAM 3192, NSW











































































MEM FOX
LIGHTING CONCEPT



# 



A - Downlight



- Cocealed LED lighting strips

- Bathroom/ Laundry Ceiling Light

× - Switch



## LEGEND

- 📵 Kitchen Downlight
- A Downlight
- P4 Study Room Pendant
- (P2) Living Room Pendant
- (P3) bedroom Pendant
- Cocealed LED lighting strips
  - Bathroom/ Laundry Ceiling L