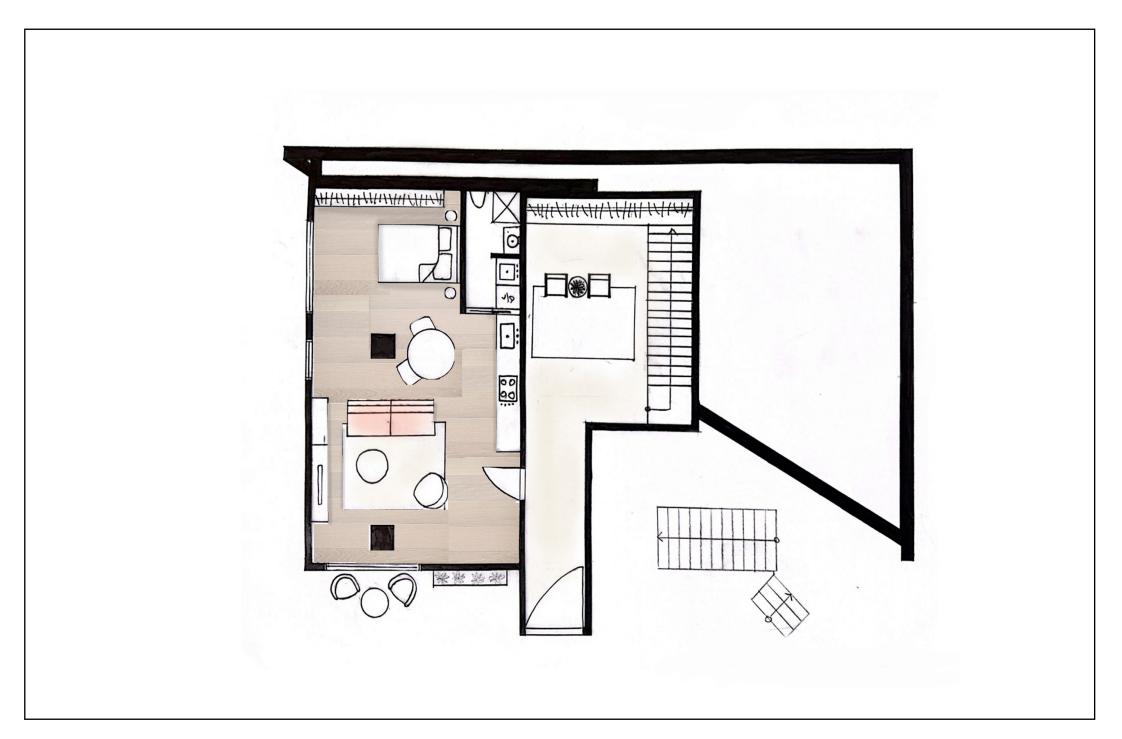

## The Overground Hotel • • • •











































## Gilded Stitches





















































## GOLDEN OASIS





































































## THE DECO DINER





















1. TABLE TOP

2. WALL

3. CEILING

4. WALLPAPER

6. FLOORING

7. CHANDELIER

5. CHAIR MATERIAL













































## CLIENT PRESENTATION

Mem Fox



MCM HOUSE CHELTENHAM 3192, NSW











































































MEM FOX
LIGHTING CONCEPT



# 



A - Downlight



- Cocealed LED lighting strips

- Bathroom/ Laundry Ceiling Light

× - Switch



## LEGEND

- 📵 Kitchen Downlight
- A Downlight
- P4 Study Room Pendant
- (P2) Living Room Pendant
- (P3) bedroom Pendant
- Cocealed LED lighting strips
  - Bathroom/ Laundry Ceiling Light
- × Switch

Dining ceiling light





# 0000

### LEGEND

- A Downlight
- Cocealed LED lighting strips
- Bathroom/ Laundry Ceiling Light
- × Switch

Closet four bar light

- -table lamp
  - Bedroom Pendant























## LEGEND

- 01 MCM HOUSE SOFA
- 02 MCM HOUSE ARMCHAIR
- 03 CARER'S DINING CHAIR
- 04 CARER'S SOFA



01







02

04



### LEGEND

- 01 POSSOM MAGIC PHOTO PRINT
- 02 FLAME LILY PAINTING
- 03 METAL ON METAL SCULPTURE