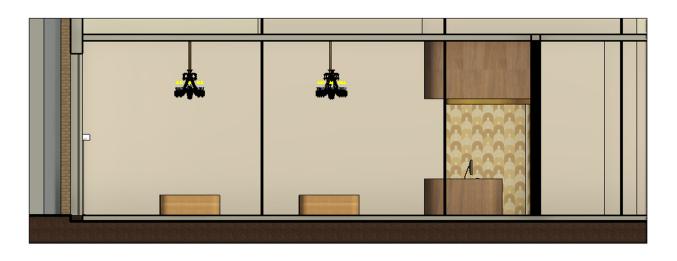

## THE DECO DINER

1. TABLE TOP

2. WALL

3. CEILING

4. WALLPAPER

6. FLOORING

7. CHANDELIER

5. CHAIR MATERIAL