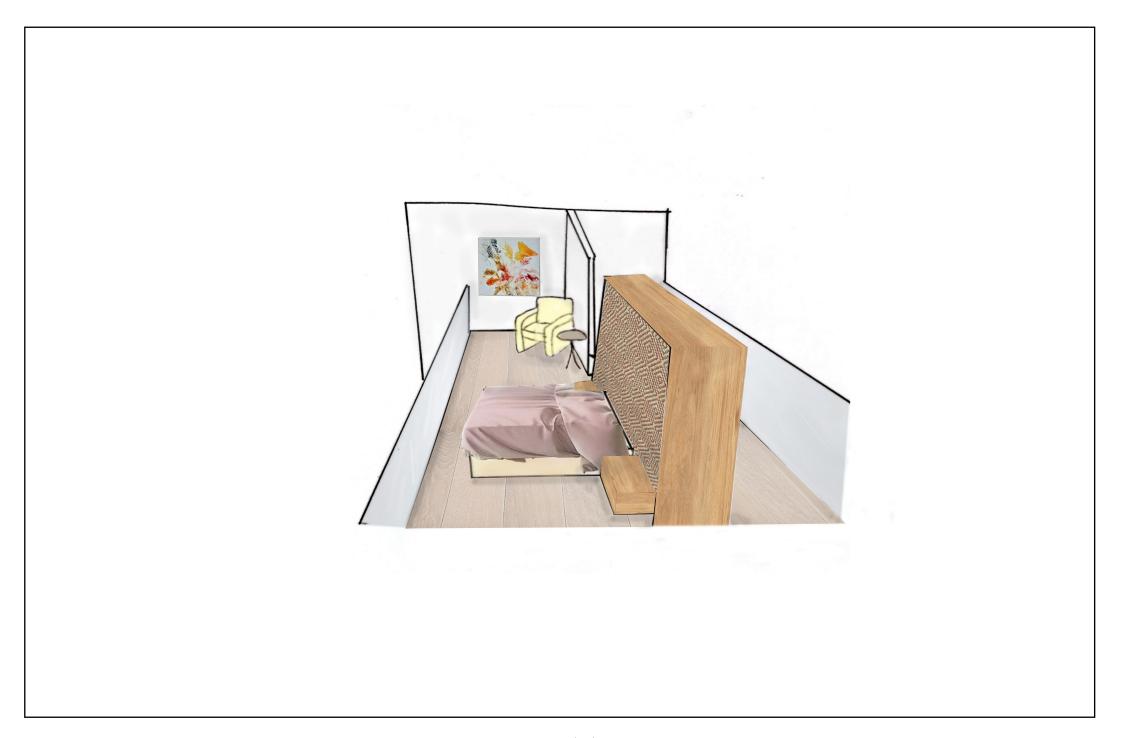

## THE DECO DINER

1. TABLE TOP

2. WALL

3. CEILING

4. WALLPAPER

6. FLOORING

7. CHANDELIER

5. CHAIR MATERIAL