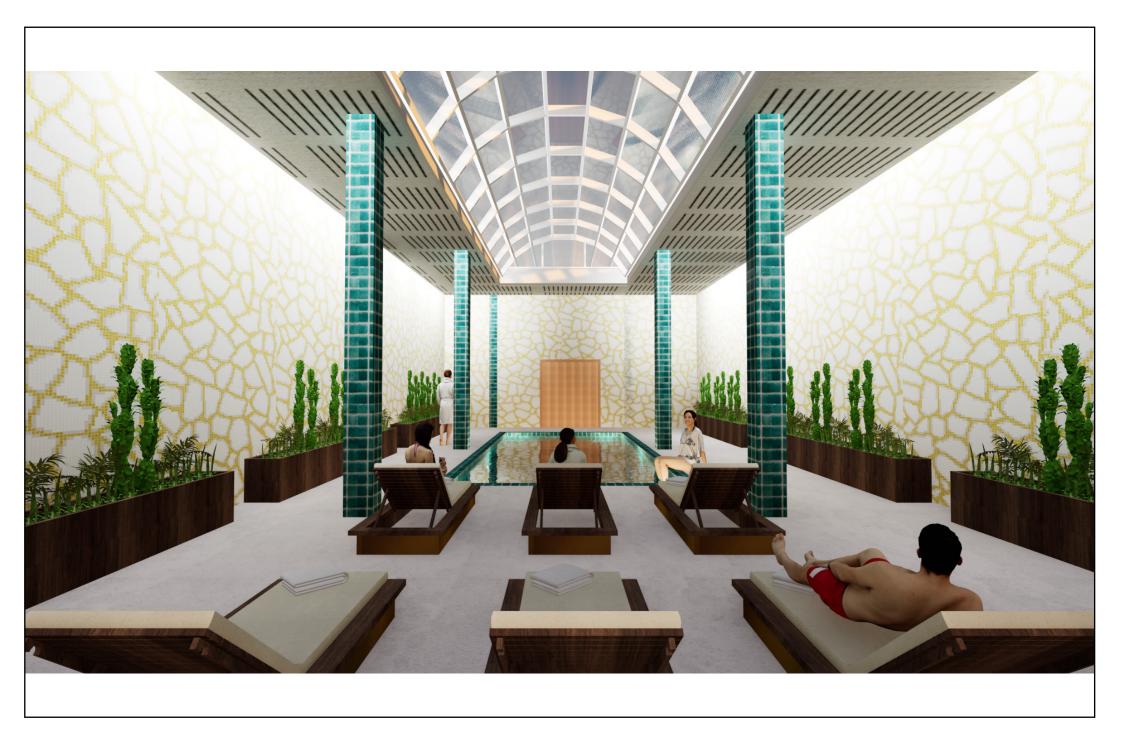

## The Overground Hotel • • • •











































## Gilded Stitches





















































## GOLDEN OASIS





































































## THE DECO DINER





















1. TABLE TOP

2. WALL

3. CEILING

4. WALLPAPER

6. FLOORING

7. CHANDELIER

5. CHAIR MATERIAL













































## CLIENT PRESENTATION

Mem Fox



MCM HOUSE CHELTENHAM 3192, NSW











































































MEM FOX
LIGHTING CONCEPT



# 



A - Downlight



- Cocealed LED lighting strips

- Bathroom/ Laundry Ceiling Light

× - Switch



## LEGEND

- 📵 Kitchen Downlight
- A Downlight
- P4 Study Room Pendant
- (P2) Living Room Pendant
- (P3) bedroom Pendant
- Cocealed LED lighting strips
  - Bathroom/ Laundry Ceiling Light
- × Switch

Dining ceiling light





# 0000

### LEGEND

- A Downlight
- Cocealed LED lighting strips
- Bathroom/ Laundry Ceiling Light
- × Swi