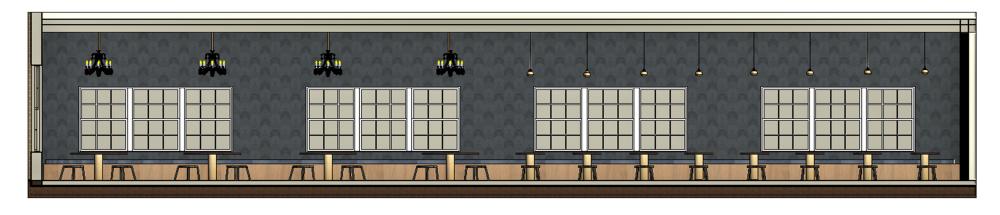

## THE DECO DINER

1. TABLE TOP

2. WALL

3. CEILING

4. WALLPAPER

6. FLOORING

7. CHANDELIER

5. CHAIR MATERIAL