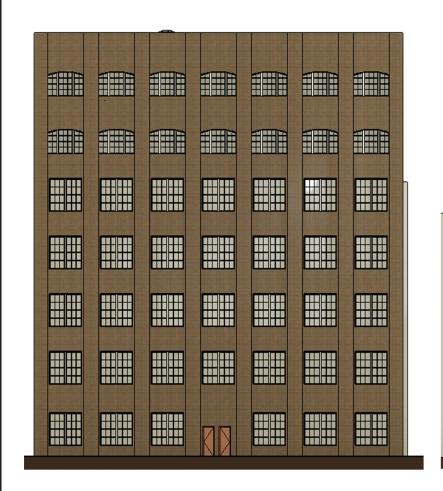

## The Overground Hotel • • • •











































## Gilded Stitches





















































## GOLDEN OASIS





































































## THE DECO DINER





















1. TABLE TOP

2. WALL

3. CEILING

4. WALLPAPER

6. FLOORING

7. CHANDELIER

5. CHAIR MATERIAL













































## CLIENT PRESENTATION

Mem Fox



MCM HOUSE CHELTENHAM 3192, NSW











































































MEM FOX
LIGHTING CONCEPT



# 



A - Downlight



- Cocealed LED lighting strips

- Bathroom/ Laundry Ceiling Light

× - Switch



## LEGEND

- 📵 Kitchen Downlight
- A Downlight
- P4 Study Room Pendant
- (P2) Living Room Pendant
- (P3) bedroom Pendant
- Cocealed LED lighting strips
  - Bathroom/ Laundry Ceiling