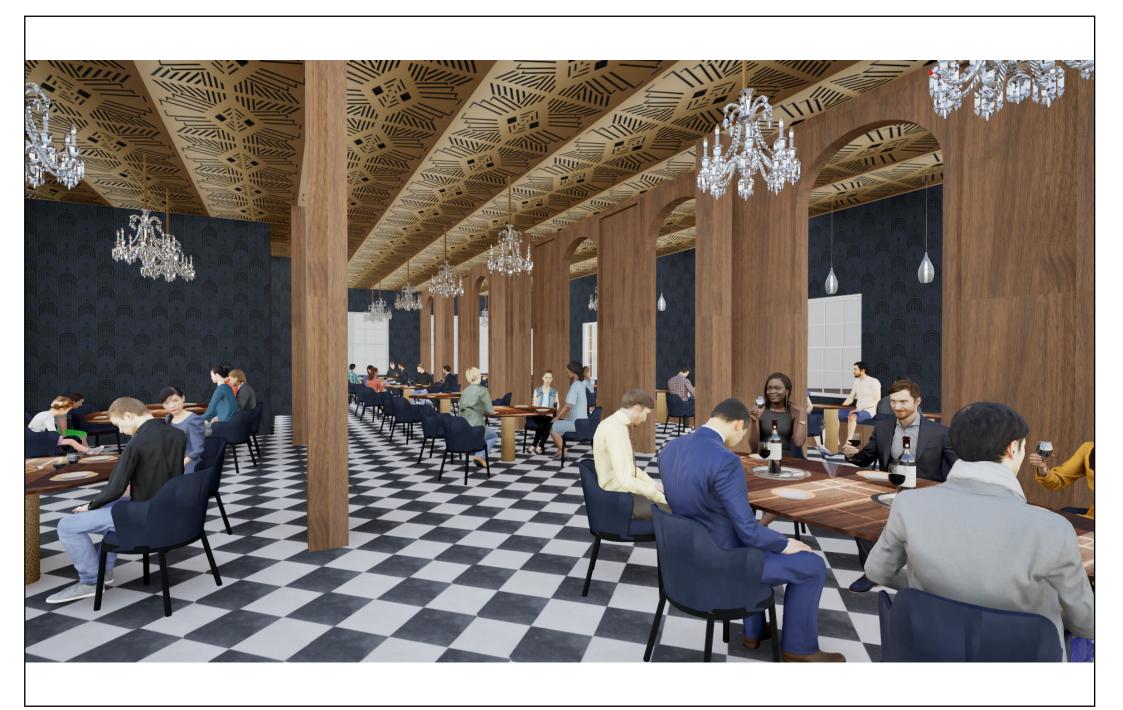

## THE DECO DINER

1. TABLE TOP

2. WALL

3. CEILING

4. WALLPAPER

6. FLOORING

7. CHANDELIER

5. CHAIR MATERIAL