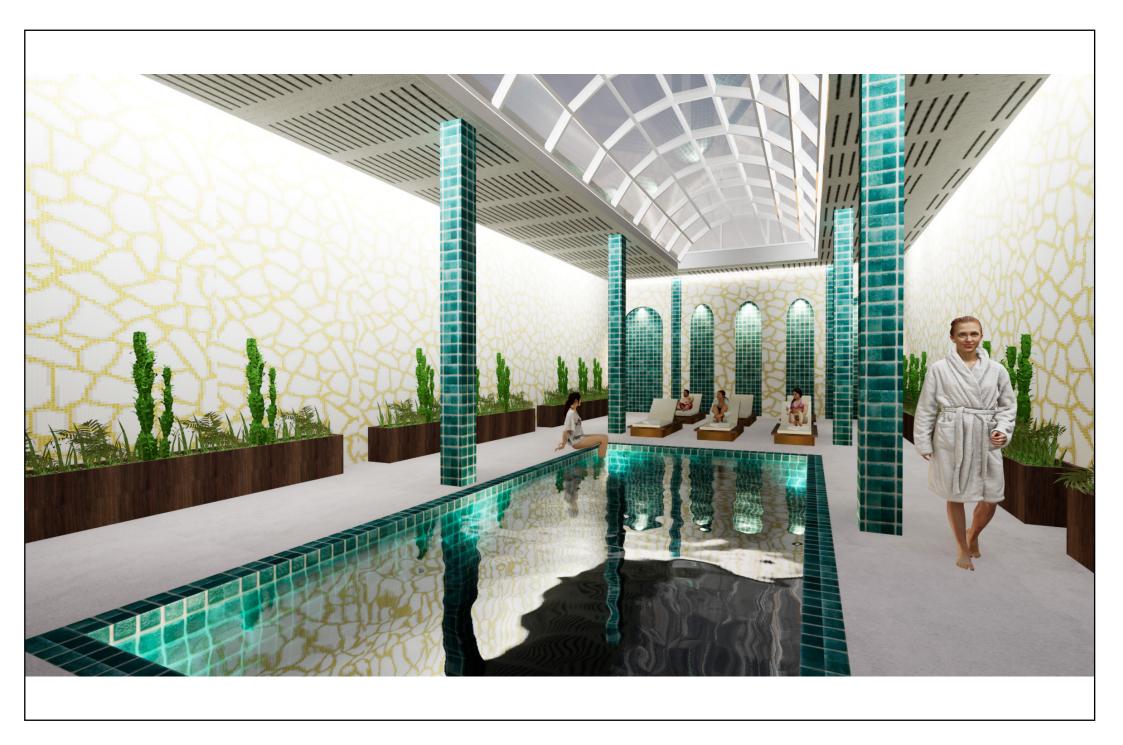

## The Overground Hotel • • • •











































## Gilded Stitches





















































## GOLDEN OASIS





































































## THE DECO DINER





















1. TABLE TOP

2. WALL

3. CEILING

4. WALLPAPER

6. FLOORING

7. CHANDELIER

5. CHAIR MATERIAL













































## CLIENT PRESENTATION

Mem Fox



MCM HOUSE CHELTENHAM 3192, NSW











































































MEM FOX
LIGHTING CONCEPT



# 



A - Downlight



- Cocealed LED lighting strips

- Bathroom/ Laundry Ceiling Light

× - Switch



## LEGEND

- 📵 Kitchen Downlight
- A Downlight
- P4 Study Room Pendant
- (P2) Living Room Pendant
- (P3) bedroom Pendant
- Cocealed LED lighting strips
  - Bathroom/ Laundry Ceiling Light
- × Switch

Dining ceiling light





# 0000

### LEGEND

- A Downlight
- Cocealed LED lighting strips
- Bathroom/ Laundry Ceiling Light
- × Switch