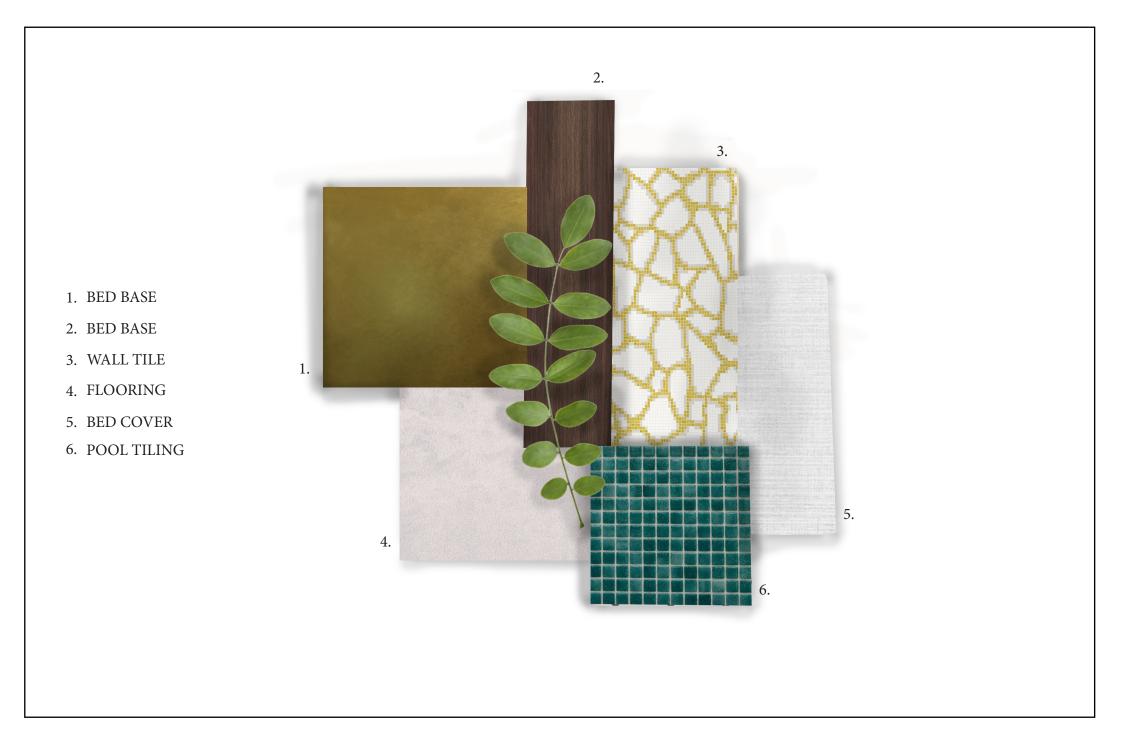

## The Overground Hotel • • • •











































## Gilded Stitches





















































## GOLDEN OASIS





































































## THE DECO DINER





















1. TABLE TOP

2. WALL

3. CEILING

4. WALLPAPER

6. FLOORING

7. CHANDELIER

5. CHAIR MATERIAL













































## CLIENT PRESENTATION

Mem Fox



MCM HOUSE CHELTENHAM 3192, NSW











































































MEM FOX
LIGHTING CONCEPT



# 



A - Downlight



- Cocealed LED lighting strips

- Bathroom/ Laundry Ceiling Light

× - Switch



## LEGEND

- 📵 Kitchen Downlight
- A Downlight
- P4 Study Room Pendant
- (P2) Living Room Pendant
- (P3) bedroom Pendant
- Cocealed LED lighting strips
  - Bathroom/ Laundry Ceiling Light
- × Switch

Dining ceiling light





# 0000

### LEGEND

- A Downlight
- Cocealed LED lighting strips
- Bathroom/ Laundry Ceiling Light