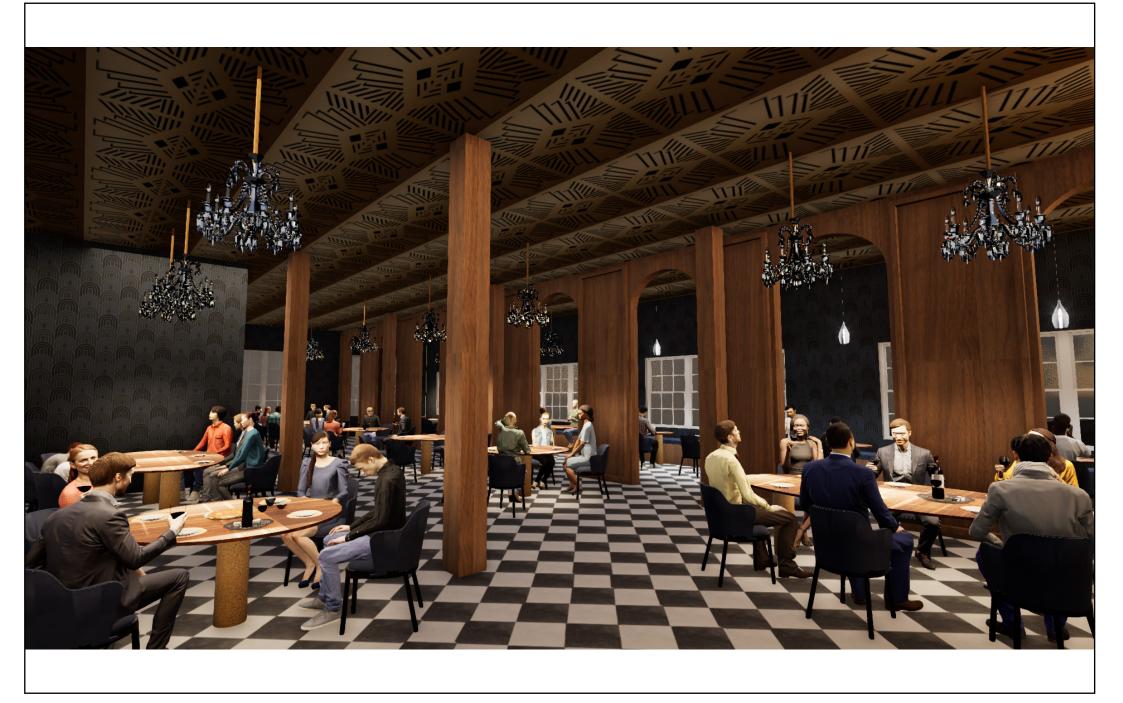

## THE DECO DINER

1. TABLE TOP

2. WALL

3. CEILING

4. WALLPAPER

6. FLOORING

7. CHANDELIER

5. CHAIR MATERIAL