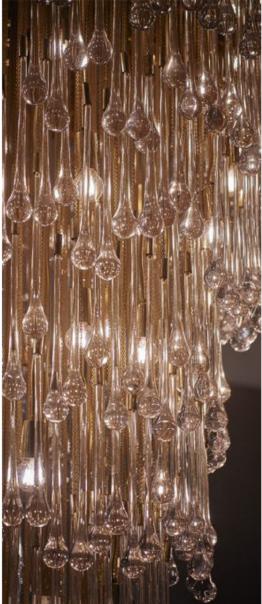

## THE DECO DINER

1. TABLE TOP

2. WALL

3. CEILING

4. WALLPAPER

6. FLOORING

7. CHANDELIER

5. CHAIR MATERIAL