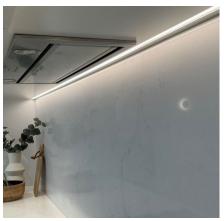

# 

A - Downlight

- Cocealed LED lighting strips

- Bathroom/ Laundry Ceiling Light

× - Switch

## LEGEND

- 📵 Kitchen Downlight
- A Downlight
- P4 Study Room Pendant
- (P2) Living Room Pendant
- (P3) bedroom Pendant
- Cocealed LED lighting strips
  - Bathroom/ Laundry Ceiling Light
- × Switch

Dining ceiling light

### LEGEND

- A Downlight
- Cocealed LED lighting strips
- Bathroom/ Laundry Ceiling Light
- × Switch

Closet four bar light

- -table lamp
  - Bedroom Pendant