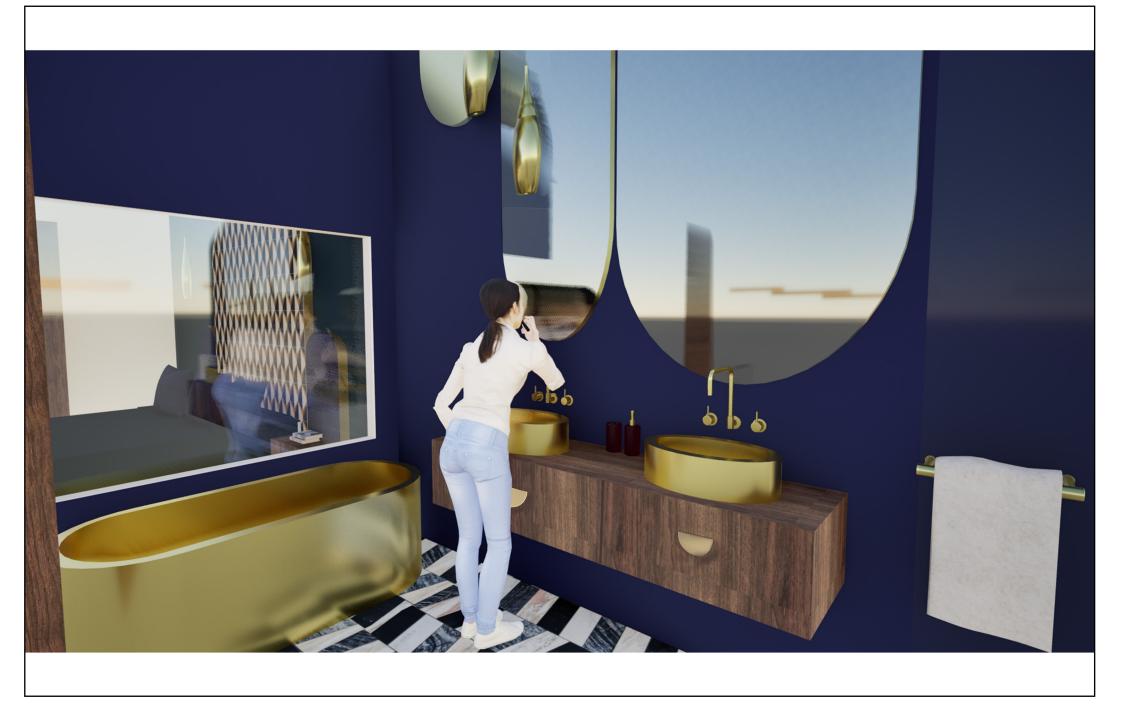

## The Overground Hotel • • • •











































## Gilded Stitches





















































## GOLDEN OASIS





































































## THE DECO DINER





















1. TABLE TOP

2. WALL

3. CEILING

4. WALLPAPER

6. FLOORING

7. CHANDELIER

5. CHAIR MATERIAL













































## CLIENT PRESENTATION

Mem Fox



MCM HOUSE CHELTENHAM 3192, NSW











































































MEM FOX
LIGHTING CONCEPT



# 



A - Downlight



- Cocealed LED lighting strips

- Bathroom/ Laundry Ceiling Light

× - Switch



## LEGEND

- 📵 Kitchen Downlight
- A Downlight
- P4 Study Room Pendant
- (P2) Living Room Pendant
- (P3) bedroom Pendant
- Cocealed LED lighting strips
  - Bathroom/ Laundry Ceiling Light
- × Switch

Dining ceiling light





# 0000

### LEGEND

- A Downlight
- Cocealed LED lighting strips
- Bathroom/ Laundry