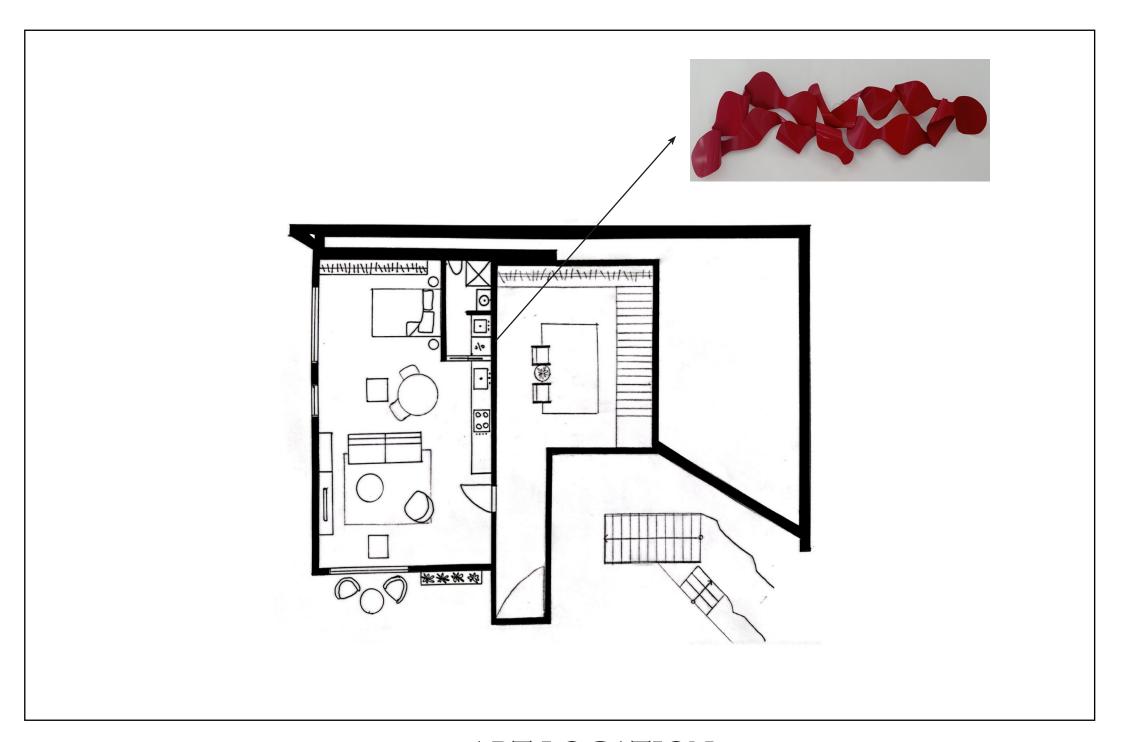

### LEGEND

- 01 POSSOM MAGIC PHOTO PRINT
- 02 FLAME LILY PAINTING
- 03 METAL ON METAL SCULPTURE
- 04 ABSTRACT PAINTING

01

04