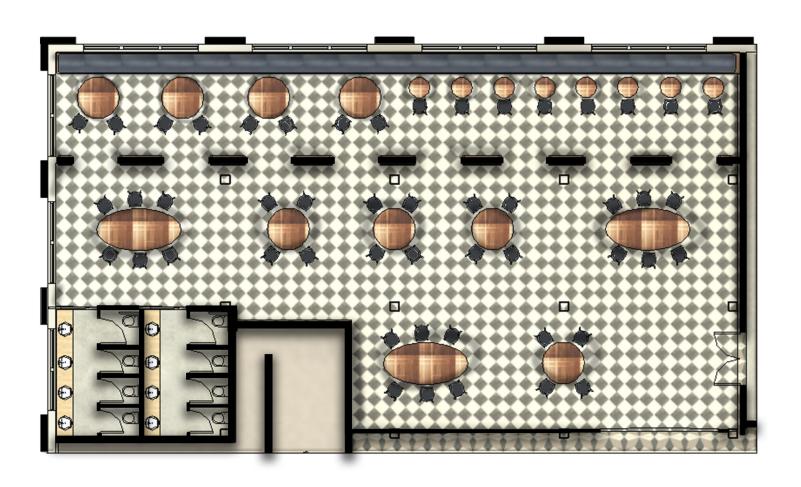

## THE DECO DINER

1. TABLE TOP

2. WALL

3. CEILING

4. WALLPAPER

6. FLOORING

7. CHANDELIER

5. CHAIR MATERIAL