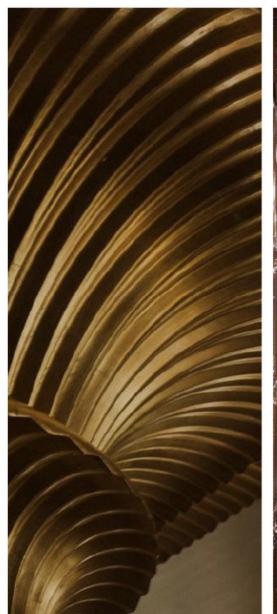

## THE DECO DINER

1. TABLE TOP

2. WALL

3. CEILING

4. WALLPAPER

6. FLOORING

7. CHANDELIER

5. CHAIR MATERIAL