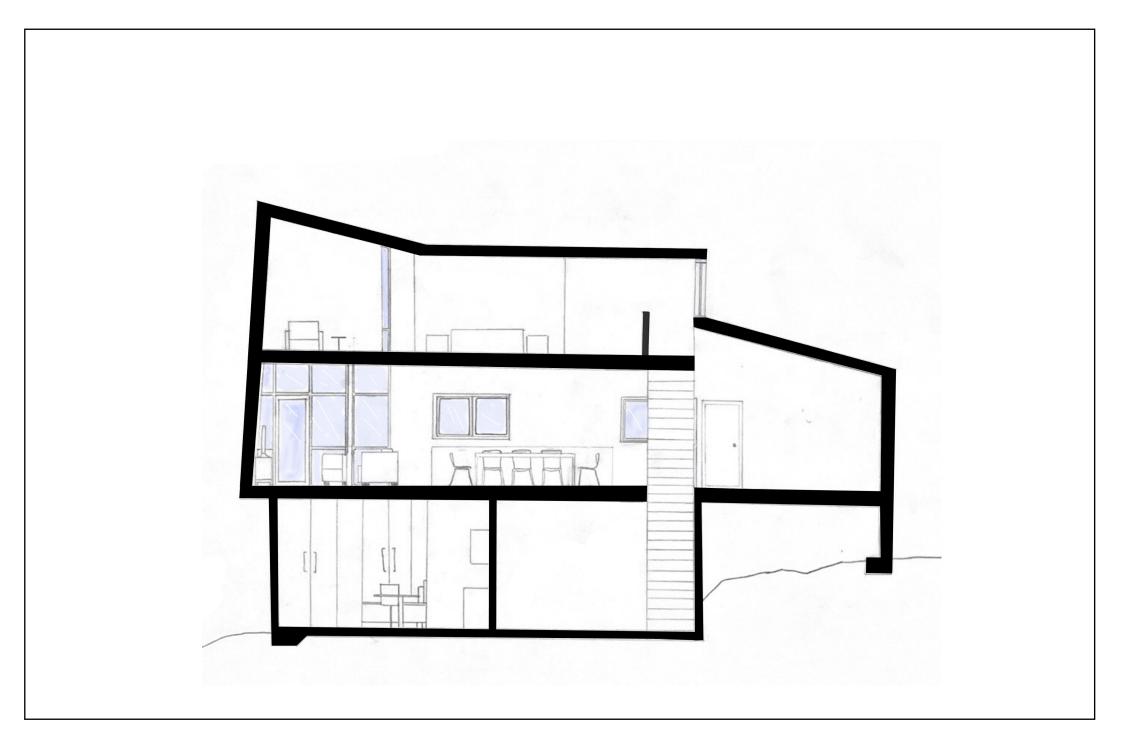

## The Overground Hotel • • • •











































## Gilded Stitches





















































## GOLDEN OASIS





































































## THE DECO DINER





















1. TABLE TOP

2. WALL

3. CEILING

4. WALLPAPER

6. FLOORING

7. CHANDELIER

5. CHAIR MATERIAL













































## CLIENT PRESENTATION

Mem Fox



MCM HOUSE CHELTENHAM 3192, NSW











































































MEM FOX
LIGHTING CONCEPT



# 



A - Downlight



- Cocealed LED lighting strips

- Bathroom/ Laundry Ceiling Light

× - Switch



## LEGEND

- 📵 Kitchen Downlight
- A Downlight
- P4 Study Room Pendant
- (P2) Living Room Pendant
- (P3) bedroom Pendant
- Cocealed LED lighting strips
  - Bathroom/ Laundry Ceiling Light
- × Switch

Dining ceiling light





# 0000

### LEGEND

- A Downlight
- Cocealed LED lighting strips
- Bathroom/ Laundry Ceiling Light
- × Switch

Closet four bar light

- -table lamp
  - Bedroom Pendant























## LEGEND

- 01 MCM HOUSE SOFA
- 02 MCM HOUSE ARMCHAIR
- 03 CARER'S DINING CHAIR
- 04 CARER'S SOFA



01







02

04



### LEGEND

- 01 POSSOM MAGIC PHOTO PRINT
- 02 FLAME LILY PAINTING
- 03 METAL ON METAL SCULPTURE
- 04 ABSTRAC