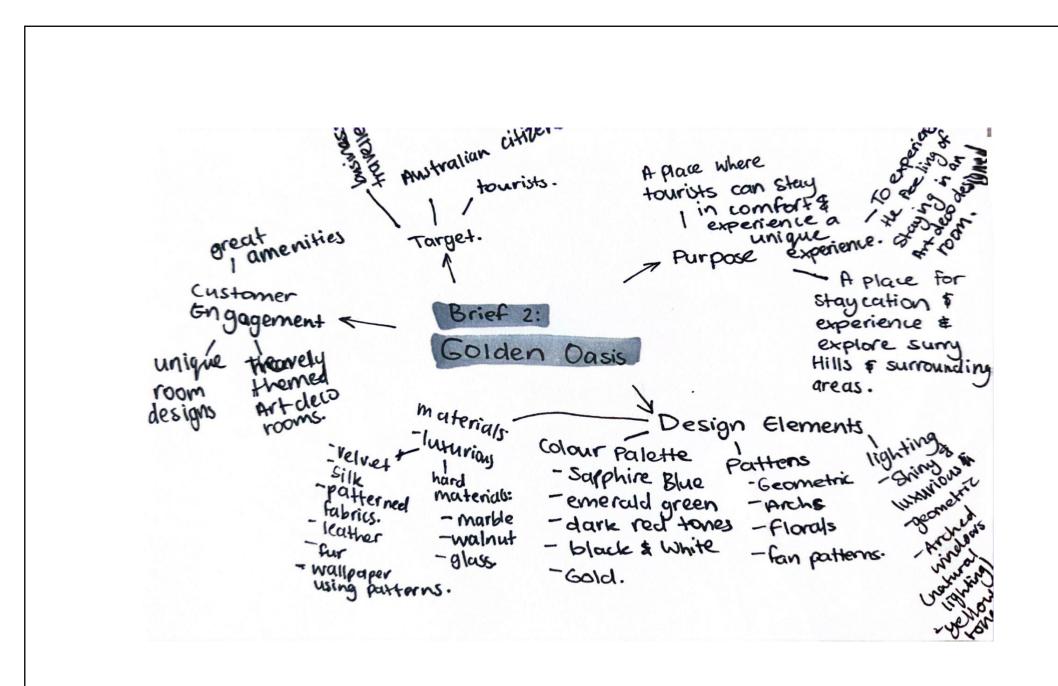

## The Overground Hotel • • • •











































## Gilded Stitches





















































## GOLDEN OASIS





































































## THE DECO DINER





















1. TABLE TOP

2. WALL

3. CEILING

4. WALLPAPER

6. FLOORING

7. CHANDELIER

5. CHAIR MATERIAL













































## CLIENT PRESENTATION

Mem Fox



MCM HOUSE CHELTENHAM 3192, NSW











































































MEM FOX
LIGHTING CONCEPT



# 



A - Downlight



- Cocealed LED lighting strips

- Bathroom/ Laundry Ceiling Light

× - Switch



## LEGEND

- 📵 Kitchen Downlight
- A Downlight
- P4 Study Room Pendant
- (P2) Living Room Pendant
- (P3) bedroom Pendant
- Cocealed LED lighting strips
  - Bathroom/ Laundry Ceiling Light
- × Switch

Dining ceiling light





# 0000

### LEGEND

- A Downlight