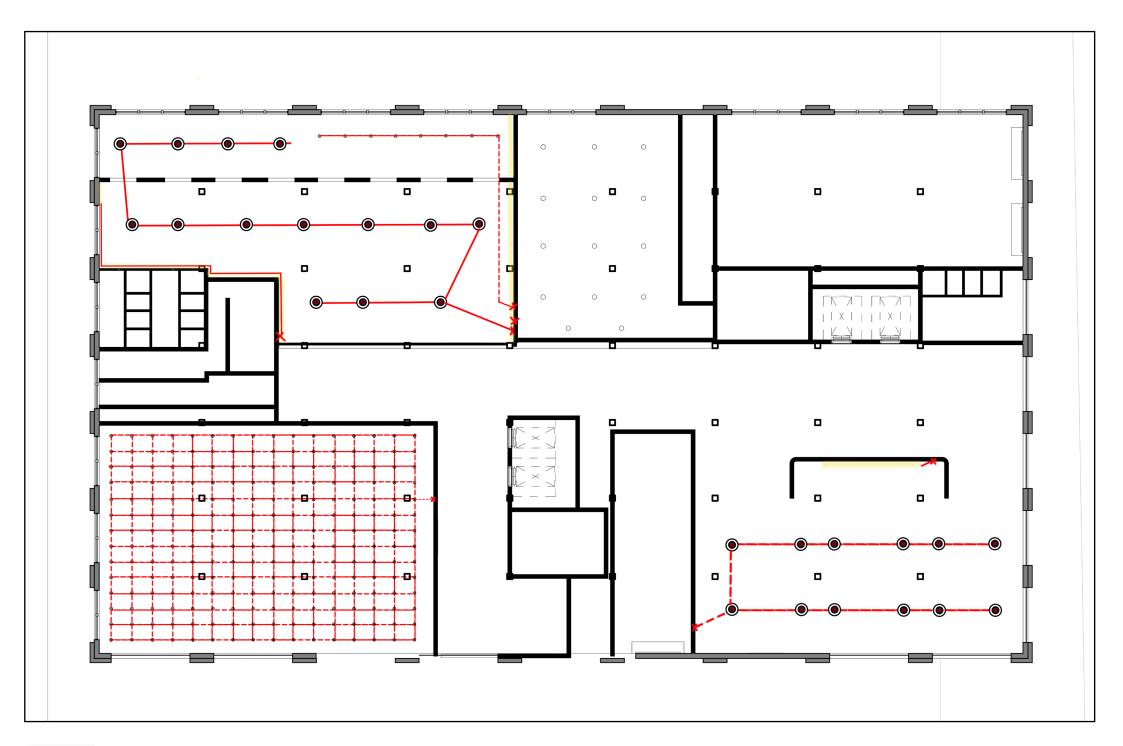

## LEGEND

- 📵 Kitchen Downlight
- A Downlight
- P4 Study Room Pendant
- (P2) Living Room Pendant
- (P3) bedroom Pendant
- Cocealed LED lighting strips
  - Bathroom/ Laundry Ceiling Light
- × Switch

Dining ceiling light