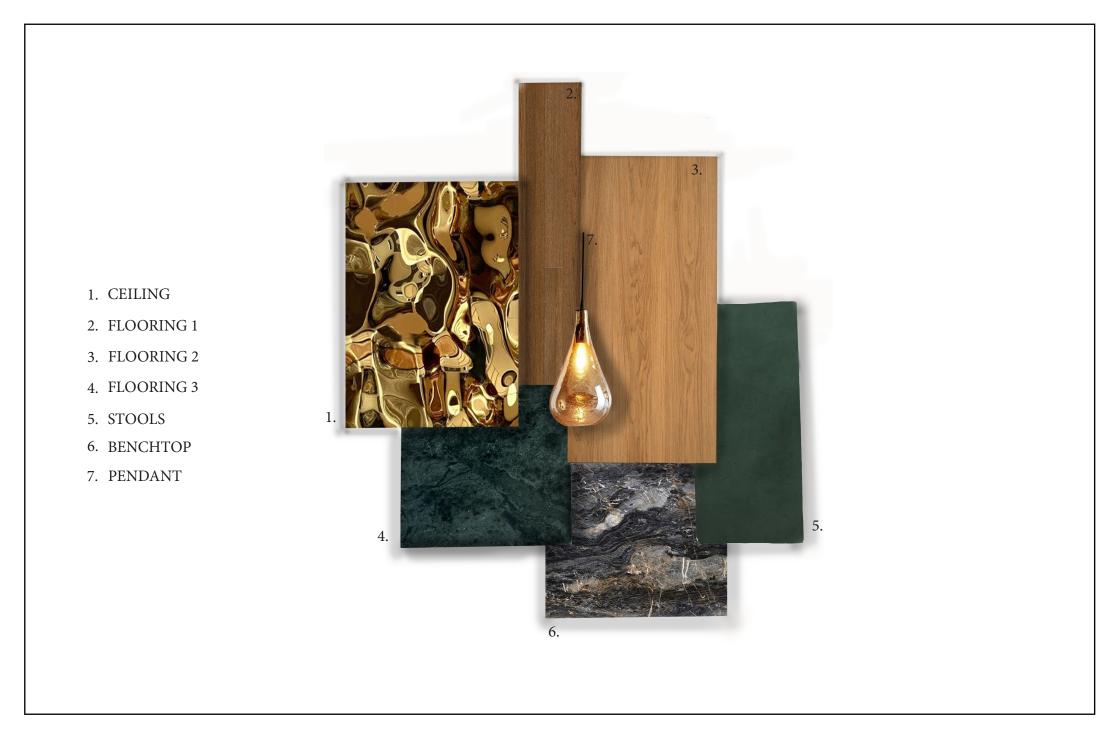

## The Overground Hotel • • • •











































## Gilded Stitches





















































## GOLDEN OASIS





































































## THE DECO DINER





















1. TABLE TOP

2. WALL

3. CEILING

4. WALLPAPER

6. FLOORING

7. CHANDELIER

5. CHAIR MATERIAL













































## CLIENT PRESENTATION

Mem Fox



MCM HOUSE CHELTENHAM 3192, NSW











































































MEM FOX
LIGHTING CONCEPT



# 



A - Downlight



- Cocealed LED lighting strips

- Bathroom/ Laundry Ceiling Light

× - Switch



## LEGEND

- 📵 Kitchen Downlight
- A Downlight
- P4 Study Room Pendant
- (P2) Living Room Pendant
- (P3) bedroom Pendant
- Cocealed LED lighting strips
  - Bathroom/ Laundry Ceiling Light
- × Switch

Dining ceiling light





# 0