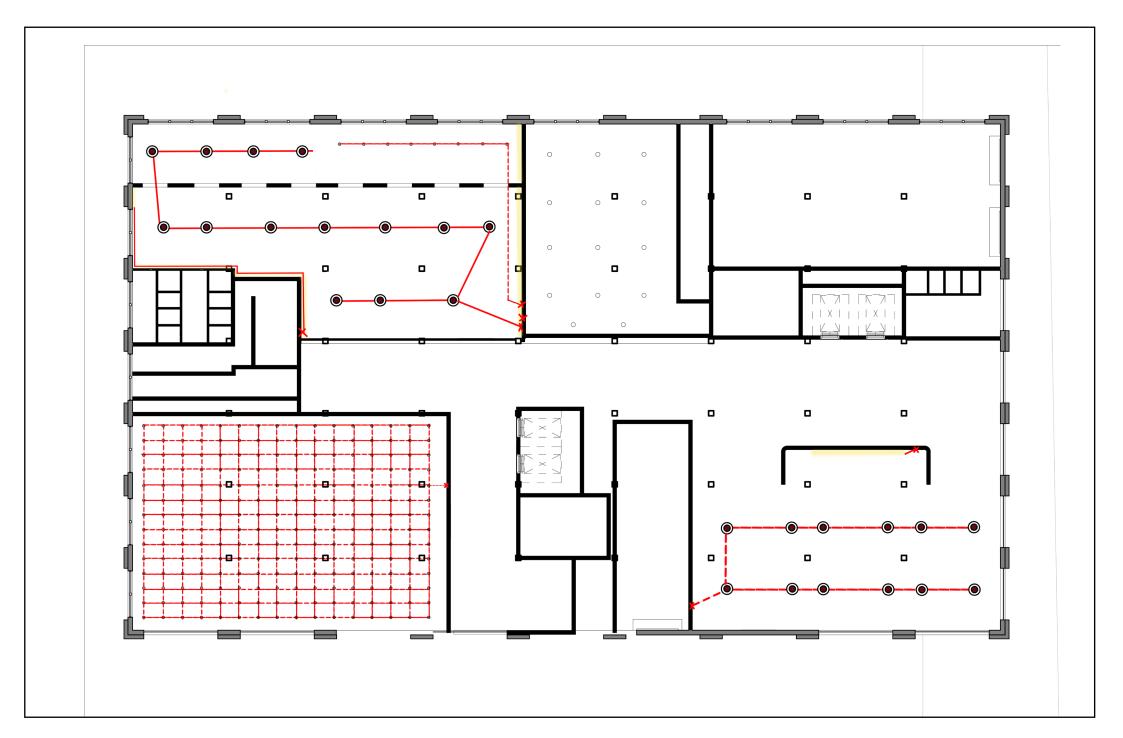

# 

A - Downlight

- Cocealed LED lighting strips

- Bathroom/ Laundry Ceiling Light

× - Switch

## LEGEND

- 📵 Kitchen Downlight
- A Downlight
- P4 Study Room Pendant
- (P2) Living Room Pendant
- (P3) bedroom Pendant
- Cocealed LED lighting strips
  - Bathroom/ Laundry Ceiling Light
- × Switch

Dining ceiling light

### LEGEND

- A Downlight
- Cocealed LED lighting strips
- Bathroom/ Laundry Ceiling Light
- × Switch

Closet four bar light

- -table lamp
  - Bedroom Pendant