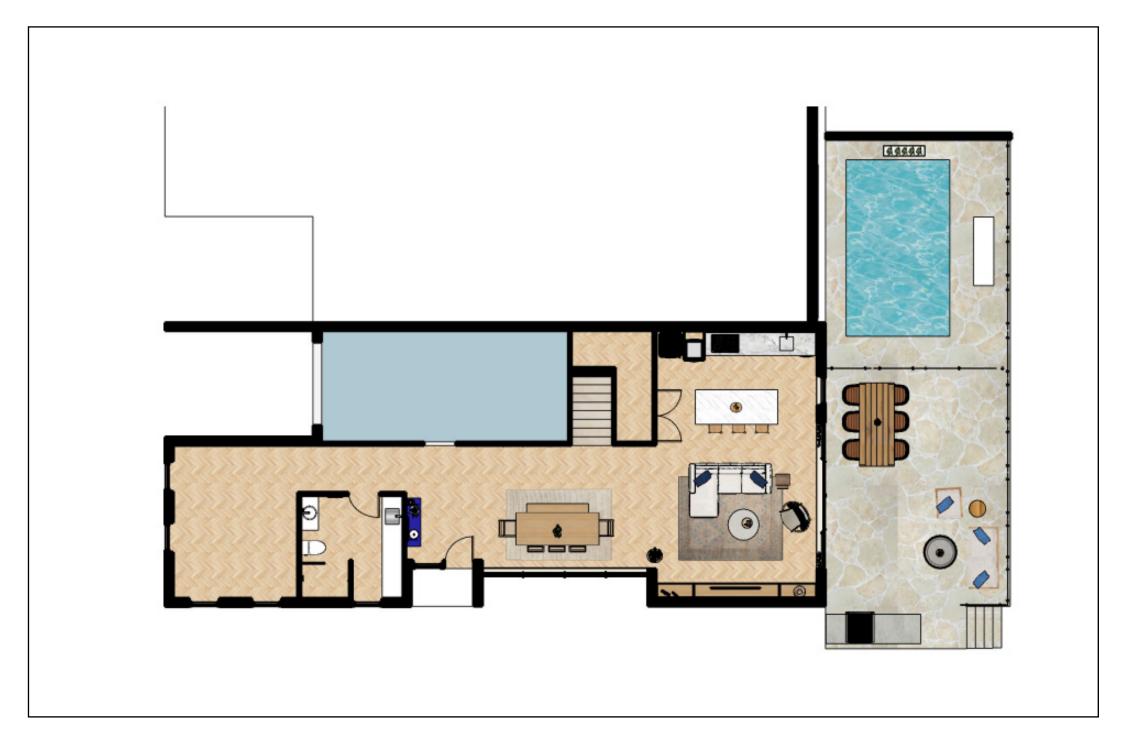

m/ Laundry Ceiling Light

× - Switch



## LEGEND

- 📵 Kitchen Downlight
- A Downlight
- P4 Study Room Pendant
- (P2) Living Room Pendant
- (P3) bedroom Pendant
- Cocealed LED lighting strips
  - Bathroom/ Laundry Ceiling Light
- × Switch

Dining ceiling light





# 0000

### LEGEND

- A Downlight
- Cocealed LED lighting strips
- Bathroom/ Laundry Ceiling Light
- × Switch

Closet four bar light

- -table lamp
  - Bedroom Pendant























## LEGEND

- 01 MCM HOUSE SOFA
- 02 MCM HOUSE ARMCHAIR
- 03 CARER'S DINING CHAIR
- 04 CARER'S SOFA



01







02

04



### LEGEND

- 01 POSSOM MAGIC PHOTO PRINT
- 02 FLAME LILY PAINTING
- 03 METAL ON METAL SCULPTURE
- 04 ABSTRACT PAINTING



01







04















## WAVERTON HOUSE BRIAN & JANE

ROJIN OZEL ROZEL DESIGNS