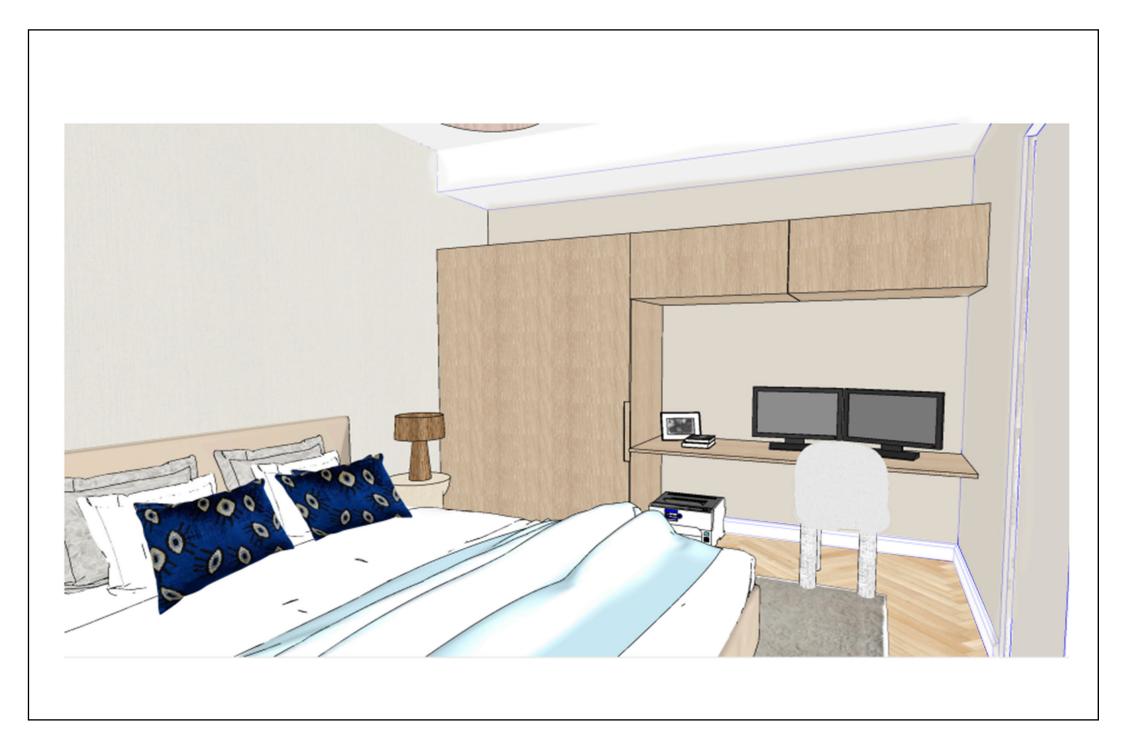

## LEGEND

- 📵 Kitchen Downlight
- A Downlight
- P4 Study Room Pendant
- (P2) Living Room Pendant
- (P3) bedroom Pendant
- Cocealed LED lighting strips
  - Bathroom/ Laundry Ceiling Light
- × Switch

Dining ceiling light





# 0000

### LEGEND

- A Downlight
- Cocealed LED lighting strips
- Bathroom/ Laundry Ceiling Light
- × Switch

Closet four bar light

- -table lamp
  - Bedroom Pendant























## LEGEND

- 01 MCM HOUSE SOFA
- 02 MCM HOUSE ARMCHAIR
- 03 CARER'S DINING CHAIR
- 04 CARER'S SOFA



01







02

04



### LEGEND

- 01 POSSOM MAGIC PHOTO PRINT
- 02 FLAME LILY PAINTING
- 03 METAL ON METAL SCULPTURE
- 04 ABSTRACT PAINTING



01







04















## WAVERTON HOUSE BRIAN & JANE

ROJIN OZEL ROZEL DESIGNS