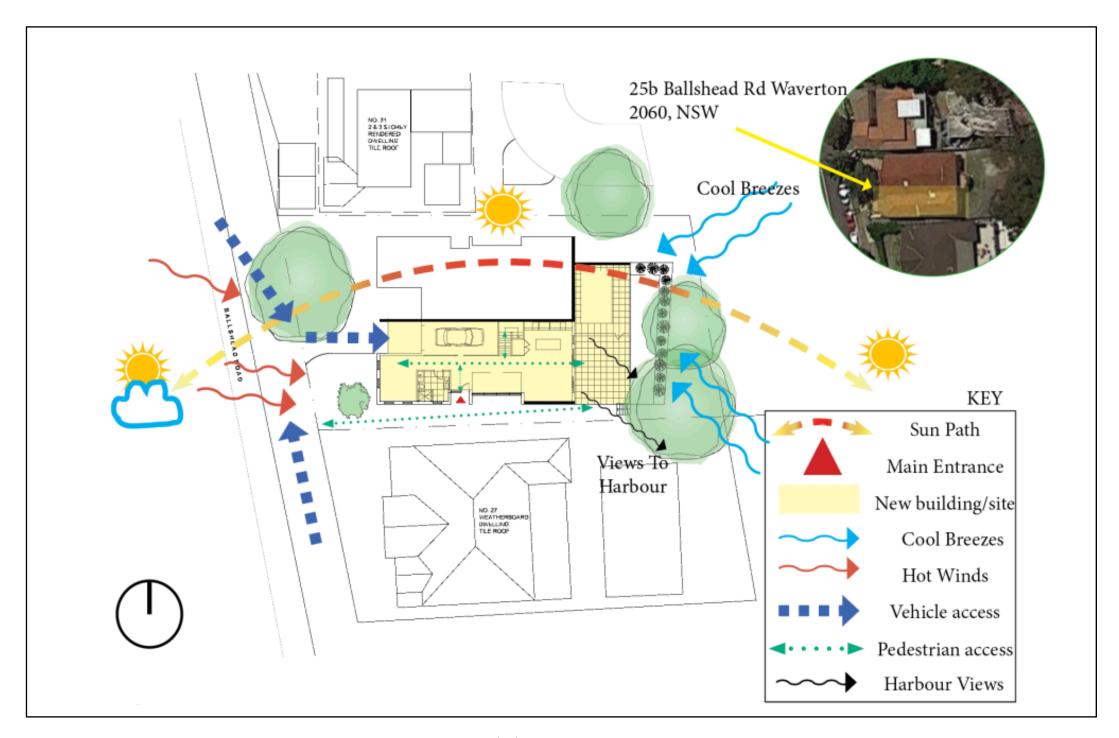

Bathroom/ Laundry Ceiling Light

× - Switch



## LEGEND

- 📵 Kitchen Downlight
- A Downlight
- P4 Study Room Pendant
- (P2) Living Room Pendant
- (P3) bedroom Pendant
- Cocealed LED lighting strips
  - Bathroom/ Laundry Ceiling Light
- × Switch

Dining ceiling light





# 0000

### LEGEND

- A Downlight
- Cocealed LED lighting strips
- Bathroom/ Laundry Ceiling Light
- × Switch

Closet four bar light

- -table lamp
  - Bedroom Pendant























## LEGEND

- 01 MCM HOUSE SOFA
- 02 MCM HOUSE ARMCHAIR
- 03 CARER'S DINING CHAIR
- 04 CARER'S SOFA



01







02

04



### LEGEND

- 01 POSSOM MAGIC PHOTO PRINT
- 02 FLAME LILY PAINTING
- 03 METAL ON METAL SCULPTURE
- 04 ABSTRACT PAINTING



01







04















## WAVERTON HOUSE BRIAN & JANE

ROJIN OZEL ROZEL DESIGNS