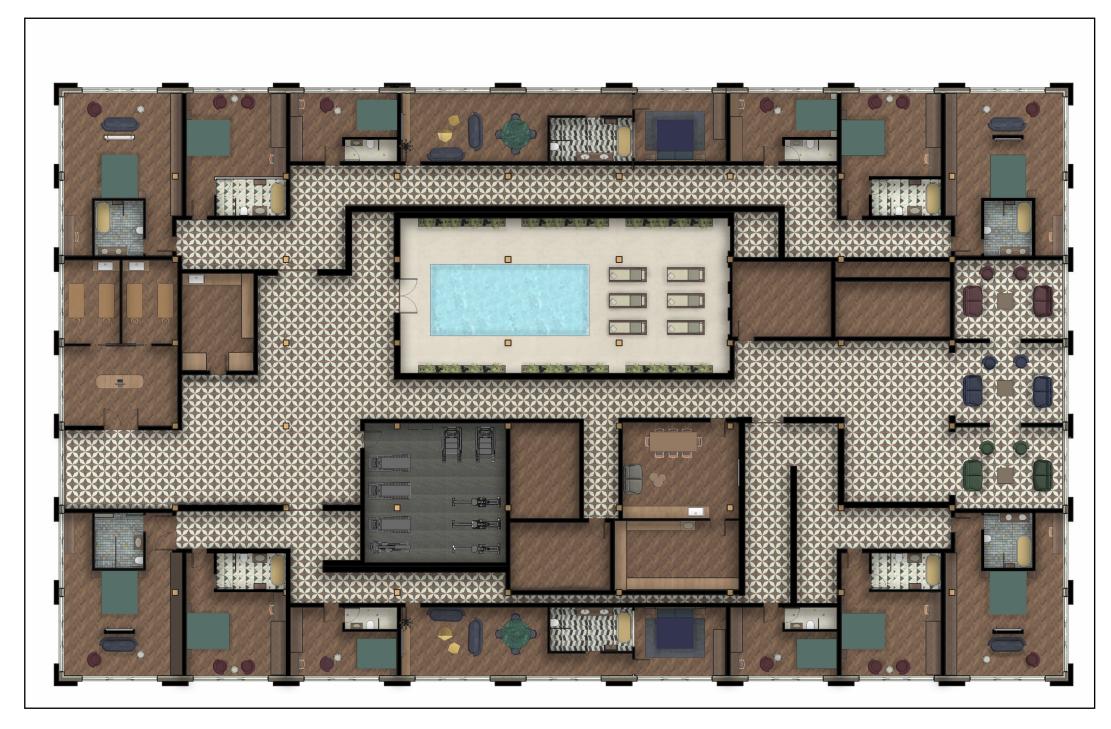

## The Overground Hotel • • • •











































## Gilded Stitches





















































## GOLDEN OASIS





































































## THE DECO DINER





















1. TABLE TOP

2. WALL

3. CEILING

4. WALLPAPER

6. FLOORING

7. CHANDELIER

5. CHAIR MATERIAL













































## CLIENT PRESENTATION

Mem Fox



MCM HOUSE CHELTENHAM 3192, NSW











































































MEM FOX
LIGHTING CONCEPT



# 



A - Downlight



- Cocealed LED lighting strips

- Bathroom/ Laundry Ceiling Light

× - Switch



## LEGEND

- 📵 Kitchen Downlight
- A Downlight
- P4 Study Room Pendant
- (P2) Living Room Pendant
- (P3) bedroom Pendant
- Cocealed LED lighting strips
  - Bathroom/ Laundry Cei