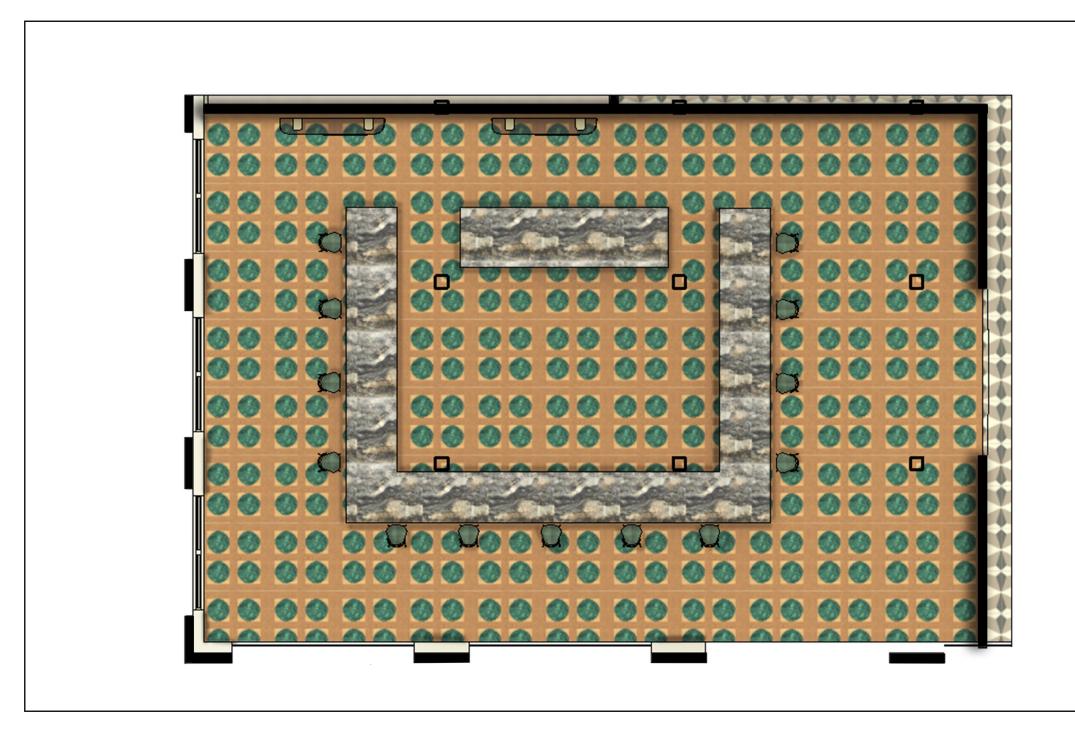

## The Overground Hotel • • • •











































## Gilded Stitches





















































## GOLDEN OASIS





































































## THE DECO DINER





















1. TABLE TOP

2. WALL

3. CEILING

4. WALLPAPER

6. FLOORING

7. CHANDELIER

5. CHAIR MATERIAL













































## CLIENT PRESENTATION

Mem Fox



MCM HOUSE CHELTENHAM 3192, NSW











































































MEM FOX
LIGHTING CONCEPT



# 



A - Downlight



- Cocealed LED lighting strips

- Bathroom/ Laundry Ceiling Light

× - Switch



## LEGEND

- 📵 Kitchen Downlight
- A Downlight
- P4 Study Room Pendant
- (P2) Living Room Pendant
- (P3) bedroom Pendant
- Cocealed LED lighting strips
  - Bathroom/ Laundry Ceiling Light
- × Switch

Dining ceiling light