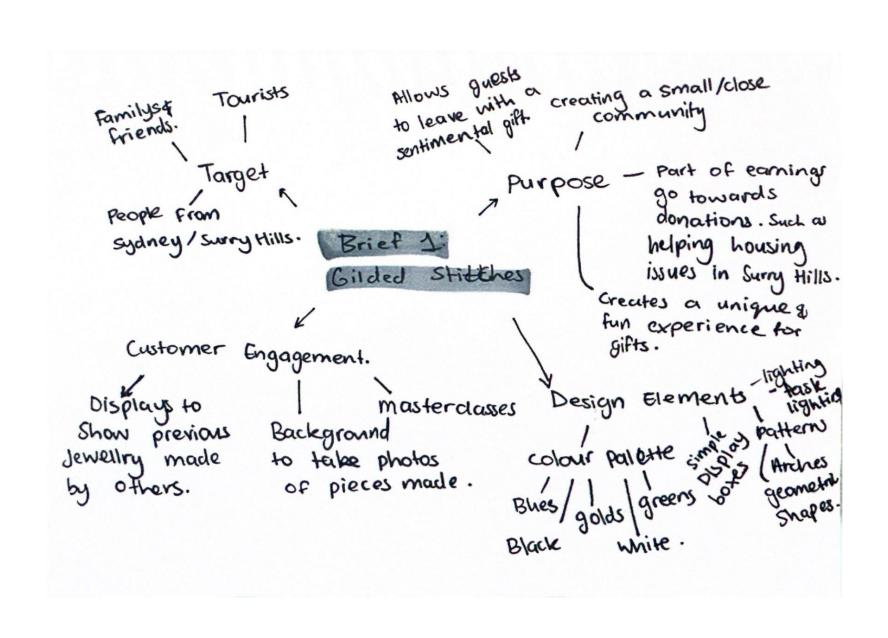

## The Overground Hotel • • • •











































## Gilded Stitches





















































## GOLDEN OASIS





































































## THE DECO DINER





















1. TABLE TOP

2. WALL

3. CEILING

4. WALLPAPER

6. FLOORING

7. CHANDELIER

5. CHAIR MATERIAL













































## CLIENT PRESENTATION

Mem Fox



MCM HOUSE CHELTENHAM 3192, NSW











































































MEM FOX
LIGHTING CONCEPT



# 



A - Downlight



- Cocealed LED lighting strips

- Bathroom/ Laundry Ceiling Light

× - Switch



## LEGEND

- 📵 Kitchen Downlight
- A Downlight
- P4 Study Room Pendant
- (P2) Living Room Pendant
- (P3) bedroom Pendant
- Cocealed LED lighting strips
  - Bathroom/ Laundry Ceiling Light