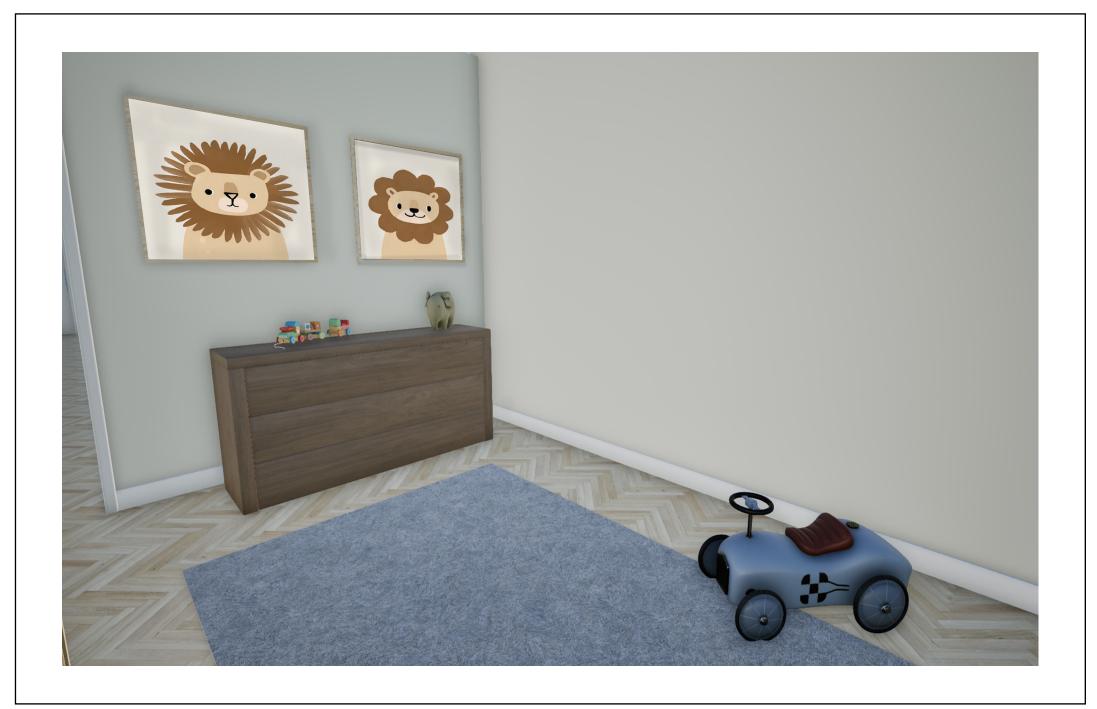

## THE DECO DINER

1. TABLE TOP

2. WALL

3. CEILING

4. WALLPAPER

6. FLOORING

7. CHANDELIER

5. CHAIR MATERIAL