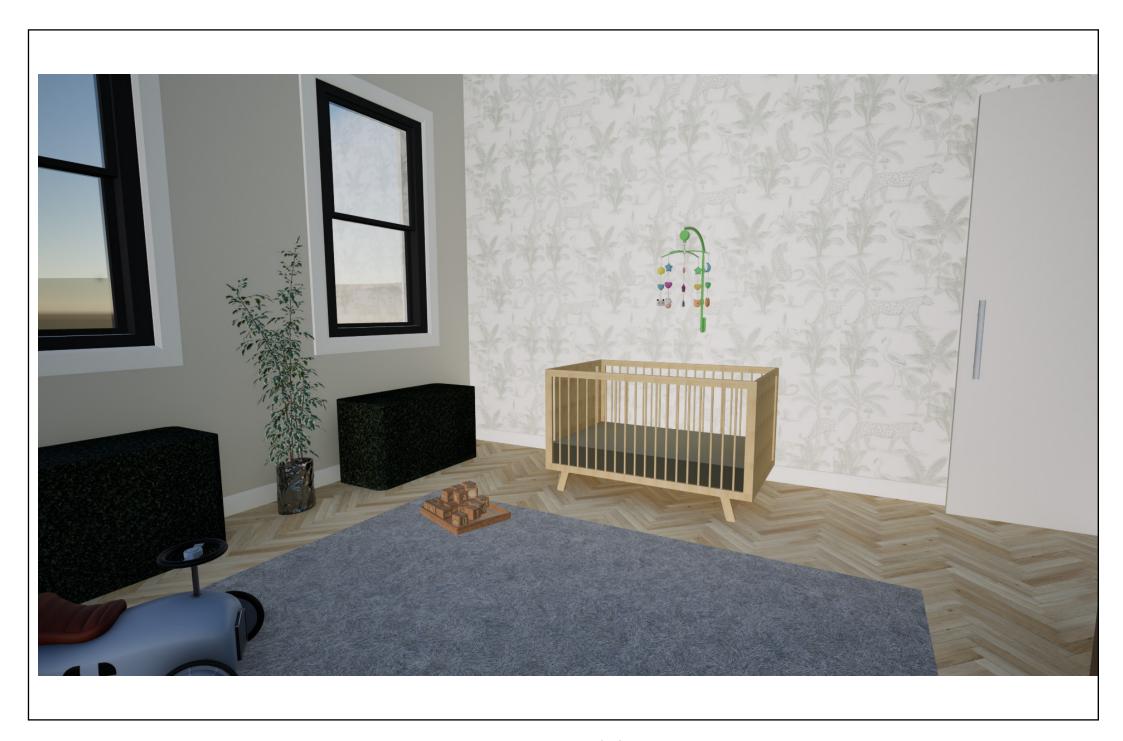

## THE DECO DINER

1. TABLE TOP

2. WALL

3. CEILING

4. WALLPAPER

6. FLOORING

7. CHANDELIER

5. CHAIR MATERIAL