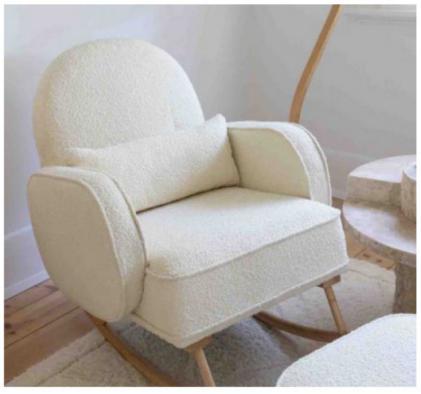

- 📵 Kitchen Downlight
- A Downlight
- P4 Study Room Pendant
- (P2) Living Room Pendant
- (P3) bedroom Pendant
- Cocealed LED lighting strips
  - Bathroom/ Laundry Ceiling Light
- × Switch

Dining ceiling light





# 0000

### LEGEND

- A Downlight
- Cocealed LED lighting strips
- Bathroom/ Laundry Ceiling Light
- × Switch

Closet four bar light

- -table lamp
  - Bedroom Pendant























## LEGEND

- 01 MCM HOUSE SOFA
- 02 MCM HOUSE ARMCHAIR
- 03 CARER'S DINING CHAIR
- 04 CARER'S SOFA



01







02

04



### LEGEND

- 01 POSSOM MAGIC PHOTO PRINT
- 02 FLAME LILY PAINTING
- 03 METAL ON METAL SCULPTURE
- 04 ABSTRACT PAINTING



01







04















## WAVERTON HOUSE BRIAN & JANE

ROJIN OZEL ROZEL DESIGNS