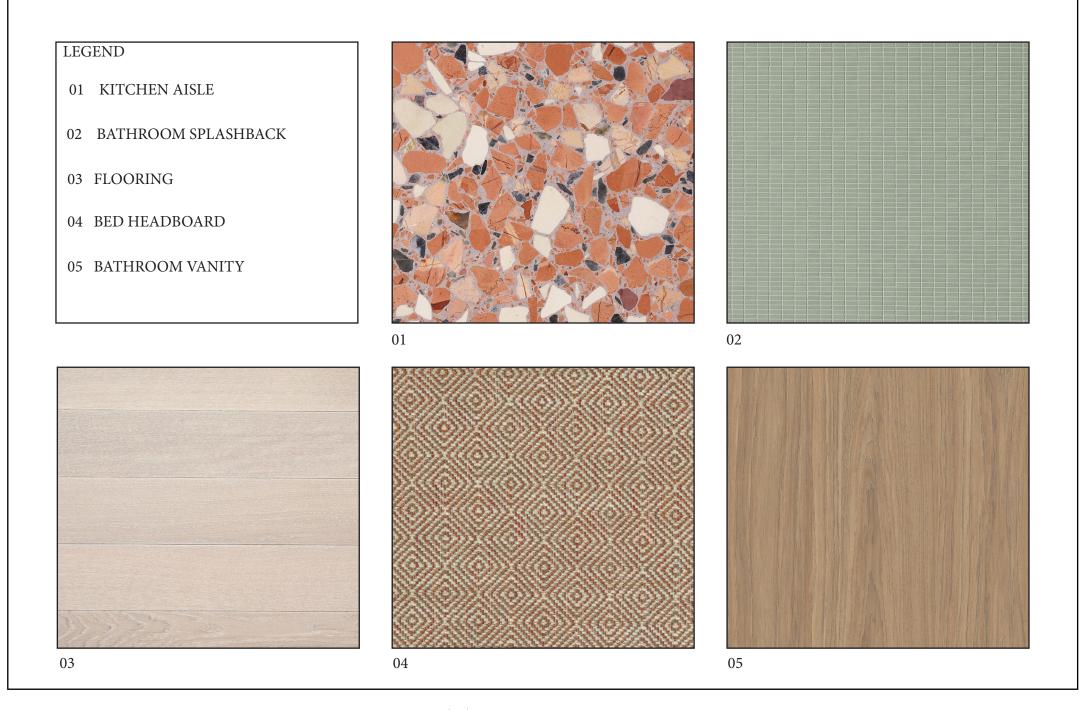

## THE DECO DINER

1. TABLE TOP

2. WALL

3. CEILING

4. WALLPAPER

6. FLOORING

7. CHANDELIER

5. CHAIR MATERIAL