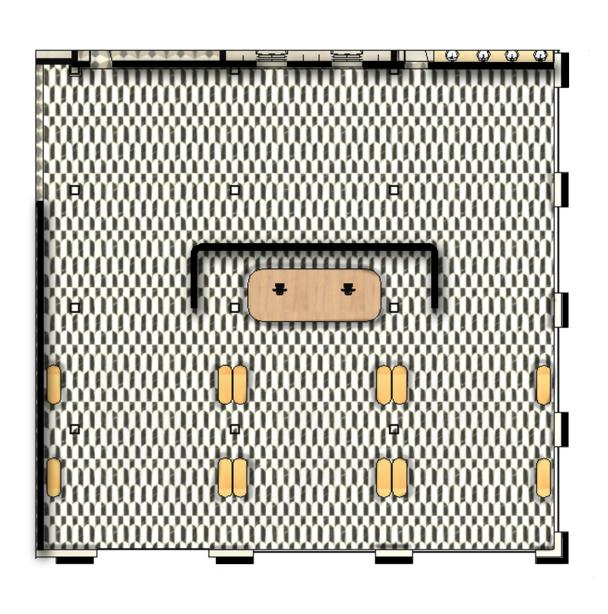

## The Overground Hotel • • • •











































## Gilded Stitches





















































## GOLDEN OASIS





































































## THE DECO DINER





















1. TABLE TOP

2. WALL

3. CEILING

4. WALLPAPER

6. FLOORING

7. CHANDELIER

5. CHAIR MATERIAL













































## CLIENT PRESENTATION

Mem Fox



MCM HOUSE CHELTENHAM 3192, NSW











































































MEM FOX
LIGHTING CONCEPT



# 



A - Downlight



- Cocealed LED lighting strips

- Bathroom/ Laundry Ceiling Light

× - Switch



## LEGEND

- 📵 Kitchen Downlight
- A Downlight
- P4 Study Room Pendant
- (P2) Living Room Pendant
- (P3) bedroom Pendant
- Cocealed LED lighting strips
  - Bathroom/ Laundry Ceiling Light
- × Switch

Dining ceiling light





# 0000

### LEGEND

- A Downlight
- Cocealed LED lighting strips
- Bathroom/ Laundry Ceiling Light
- × Switch

Closet four bar light

- -table lamp
  - Bedroom Pendant























## LEGEND

- 01 MCM HOUSE SOFA
- 02 MCM HOUSE ARMCHAIR
- 03 CARER'S DINING CHAIR
- 0