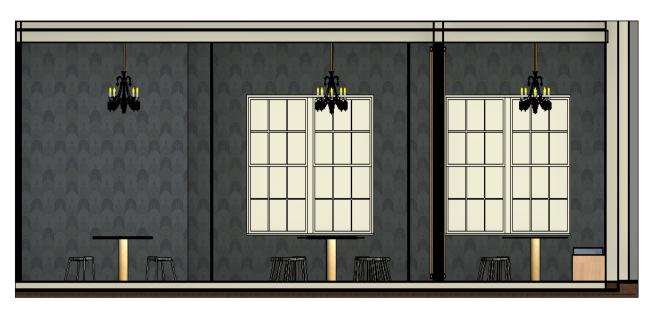

## THE DECO DINER

1. TABLE TOP

2. WALL

3. CEILING

4. WALLPAPER

6. FLOORING

7. CHANDELIER

5. CHAIR MATERIAL