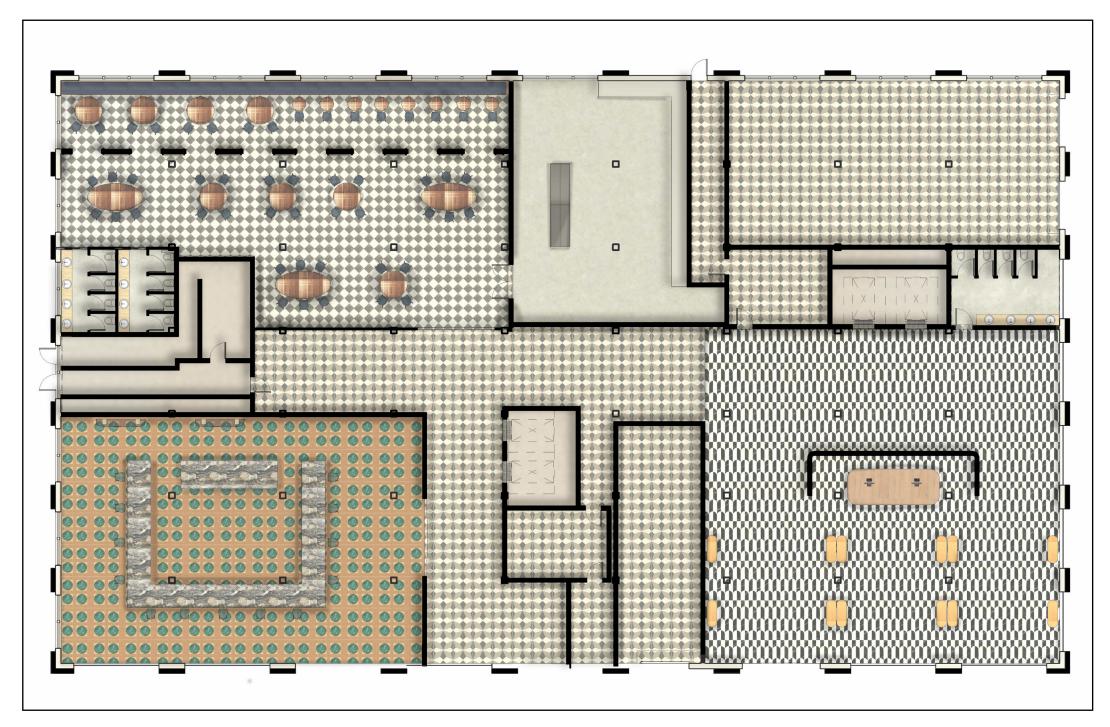

## THE DECO DINER

1. TABLE TOP

2. WALL

3. CEILING

4. WALLPAPER

6. FLOORING

7. CHANDELIER

5. CHAIR MATERIAL