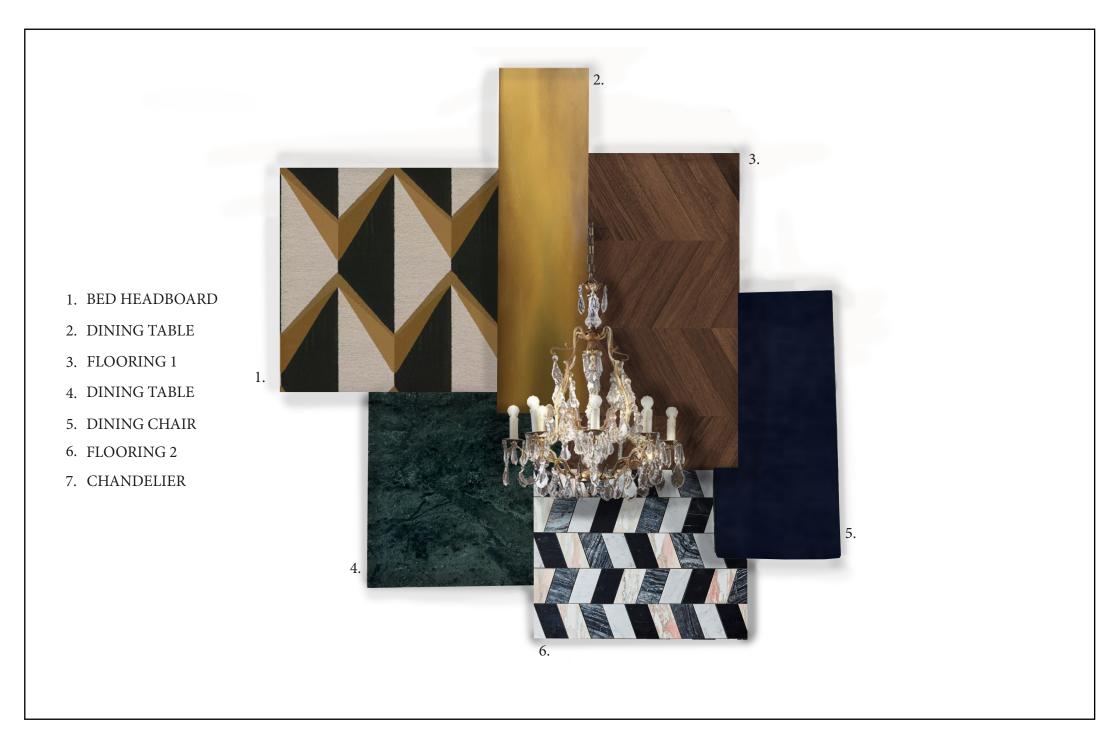

## THE DECO DINER

1. TABLE TOP

2. WALL

3. CEILING

4. WALLPAPER

6. FLOORING

7. CHANDELIER

5. CHAIR MATERIAL