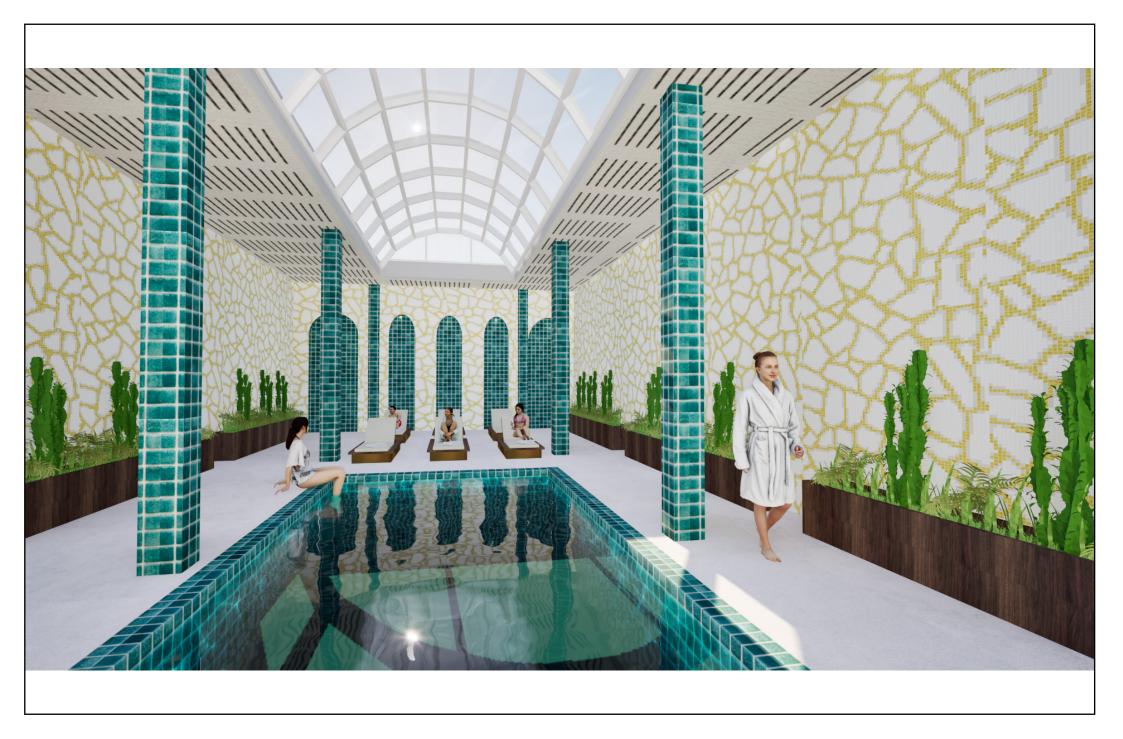

## The Overground Hotel • • • •











































## Gilded Stitches





















































## GOLDEN OASIS





































































## THE DECO DINER





















1. TABLE TOP

2. WALL

3. CEILING

4. WALLPAPER

6. FLOORING

7. CHANDELIER

5. CHAIR MATERIAL













































## CLIENT PRESENTATION

Mem Fox



MCM HOUSE CHELTENHAM 3192, NSW











































































MEM FOX
LIGHTING CONCEPT



# 



A - Downlight



- Cocealed LED lighting strips

- Bathroom/ Laundry Ceiling Light

× - Switch



## LEGEND

- 📵 Kitchen Downlight
- A Downlight
- P4 Study Room Pendant
- (P2) Living Room Pendant
- (P3) bedroom Pendant
- Cocealed LED lighting strips
  - Bathroom/ Laundry Ceiling Light
- × Switch

Dining ceiling light





# 0000

### LEGEND

- A Downlight
- Cocealed LED lighting strips
- Bathroom/ Laundry Ceiling Light
- ×