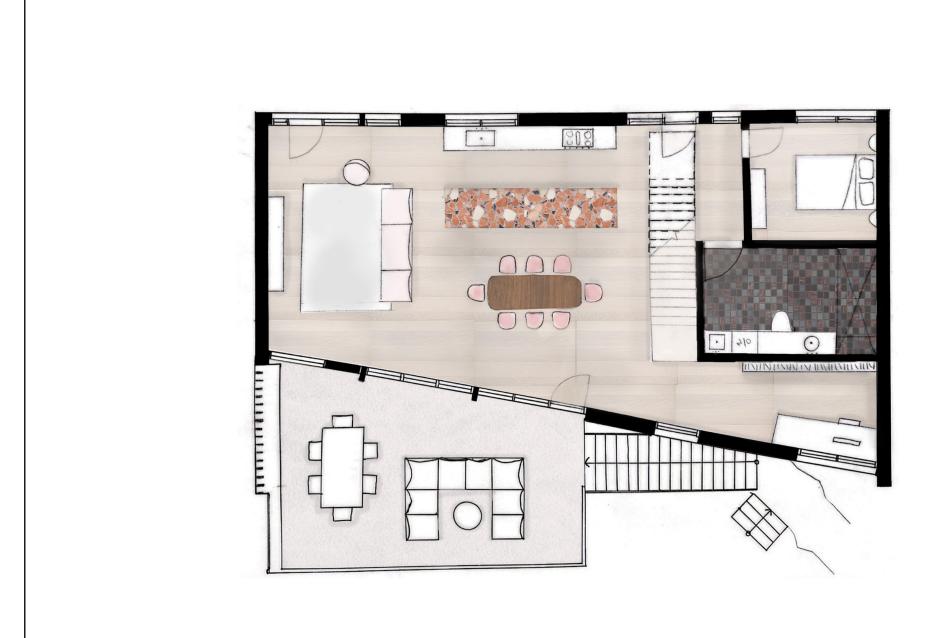

## The Overground Hotel • • • •











































## Gilded Stitches





















































## GOLDEN OASIS





































































## THE DECO DINER





















1. TABLE TOP

2. WALL

3. CEILING

4. WALLPAPER

6. FLOORING

7. CHANDELIER

5. CHAIR MATERIAL













































## CLIENT PRESENTATION

Mem Fox



MCM HOUSE CHELTENHAM 3192, NSW











































































MEM FOX
LIGHTING CONCEPT



# 



A - Downlight



- Cocealed LED lighting strips

- Bathroom/ Laundry Ceiling Light

× - Switch



## LEGEND

- 📵 Kitchen Downlight
- A Downlight
- P4 Study Room Pendant
- (P2) Living Room Pendant
- (P3) bedroom Pendant
- Cocealed LED lighting strips
  - Bathroom/ Laundry Ceiling Light
- × Switch

Dining ceiling light





# 0000

### LEGEND

- A Downlight
- Cocealed LED lighting strips
- Bathroom/ Laundry Ceiling Light
- × Switch

Closet four bar light

- -table lamp
  - Bedroom Pendant























## LEGEND

- 01 MCM HOUSE SOFA
- 02 MCM HOUSE ARMCHAIR
- 03 CARER'S DINING CHAIR
- 04 CARER'S SOFA



01







02

04



### LEGEND

- 01 POSSOM MAGIC PHOTO PRINT
- 02 FLAME LILY PAINTING
- 03 METAL ON METAL SCULPTURE
- 04