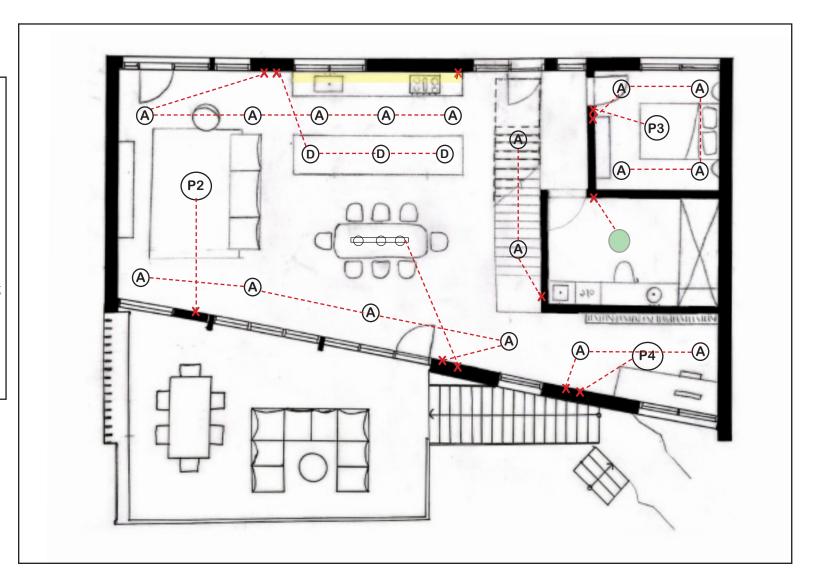

## LEGEND

- 📵 Kitchen Downlight
- A Downlight
- P4 Study Room Pendant
- (P2) Living Room Pendant
- (P3) bedroom Pendant
- Cocealed LED lighting strips
  - Bathroom/ Laundry Ceiling Light
- × Switch

Dining ceiling light