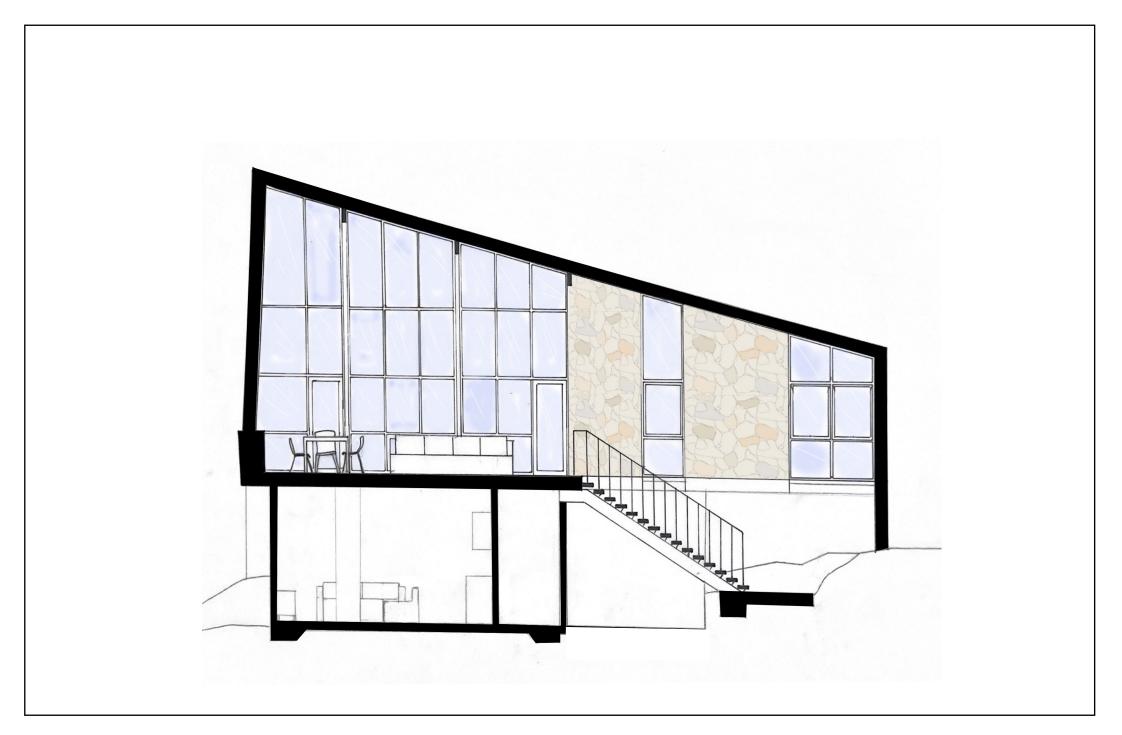

## The Overground Hotel • • • •











































## Gilded Stitches





















































## GOLDEN OASIS





































































## THE DECO DINER





















1. TABLE TOP

2. WALL

3. CEILING

4. WALLPAPER

6. FLOORING

7. CHANDELIER

5. CHAIR MATERIAL













































## CLIENT PRESENTATION

Mem Fox



MCM HOUSE CHELTENHAM 3192, NSW











































































MEM FOX
LIGHTING CONCEPT



# 



A - Downlight



- Cocealed LED lighting strips

- Bathroom/ Laundry Ceiling Light

× - Switch



## LEGEND

- 📵 Kitchen Downlight
- A Downlight
- P4 Study Room Pendant
- (P2) Living Room Pendant
- (P3) bedroom Pendant
- Cocealed LED lighting strips
  - Bathroom/ Laundry Ceiling Light
- × Switch

Dining ceiling light





# 0000

### LEGEND

- A Downlight
- Cocealed LED lighting strips
- Bathroom/ Laundry Ceiling Light
- × Switch

Closet four bar light

- -table lamp
  - Bedroom Pendant























## LEGEND

- 01 MCM HOUSE SOFA
- 02 MCM HOUSE ARMCHAIR
- 03 CARER'S DINING CHAIR
- 04 CARER'S SOFA



01







02

04



### LEGEND

- 01 POSSOM MAGIC PHOTO PRINT
- 02 FLAME LILY PAINTING
- 03 METAL ON METAL SCULPTURE
- 04 ABSTRACT PA