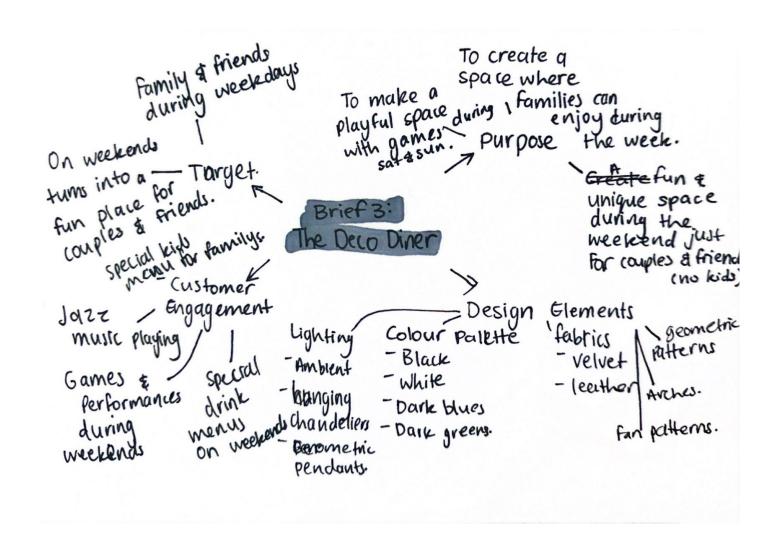

## THE DECO DINER

1. TABLE TOP

2. WALL

3. CEILING

4. WALLPAPER

6. FLOORING

7. CHANDELIER

5. CHAIR MATERIAL