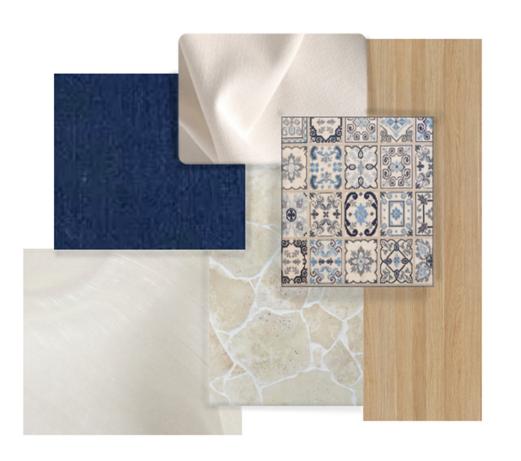

aundry Ceiling Light

× - Switch



## LEGEND

- 📵 Kitchen Downlight
- A Downlight
- P4 Study Room Pendant
- (P2) Living Room Pendant
- (P3) bedroom Pendant
- Cocealed LED lighting strips
  - Bathroom/ Laundry Ceiling Light
- × Switch

Dining ceiling light





# 0000

### LEGEND

- A Downlight
- Cocealed LED lighting strips
- Bathroom/ Laundry Ceiling Light
- × Switch

Closet four bar light

- -table lamp
  - Bedroom Pendant























## LEGEND

- 01 MCM HOUSE SOFA
- 02 MCM HOUSE ARMCHAIR
- 03 CARER'S DINING CHAIR
- 04 CARER'S SOFA



01







02

04



### LEGEND

- 01 POSSOM MAGIC PHOTO PRINT
- 02 FLAME LILY PAINTING
- 03 METAL ON METAL SCULPTURE
- 04 ABSTRACT PAINTING



01







04















## WAVERTON HOUSE BRIAN & JANE

ROJIN OZEL ROZEL DESIGNS