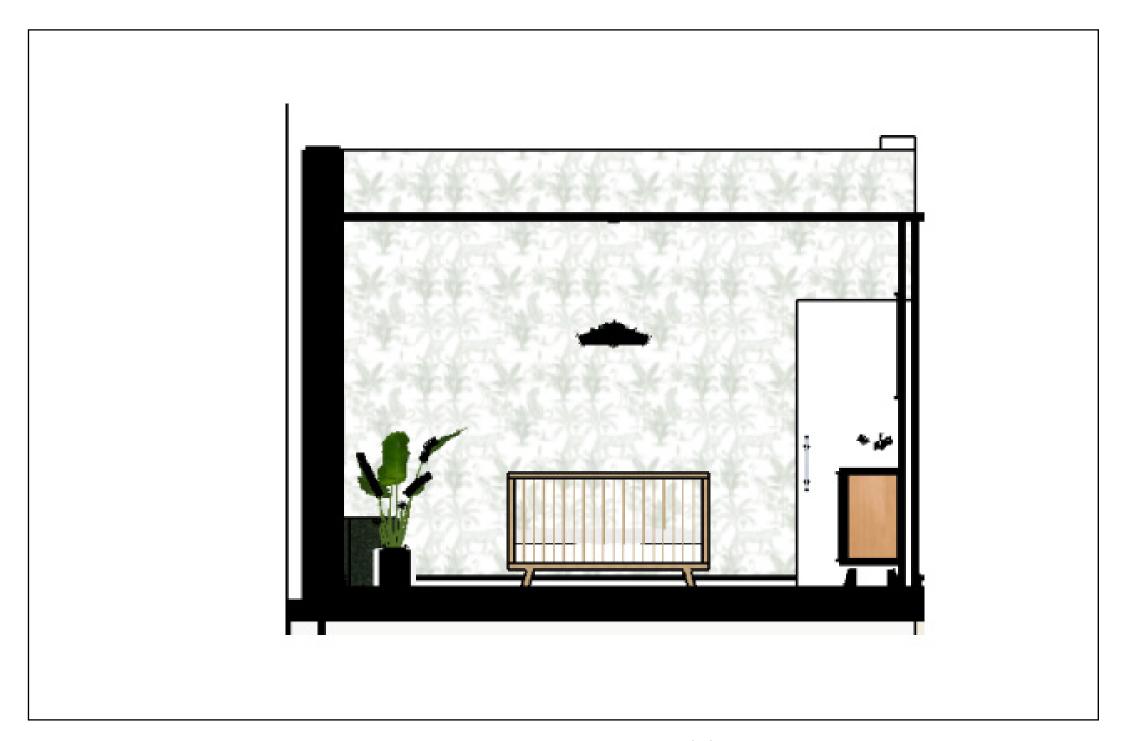

## THE DECO DINER

1. TABLE TOP

2. WALL

3. CEILING

4. WALLPAPER

6. FLOORING

7. CHANDELIER

5. CHAIR MATERIAL