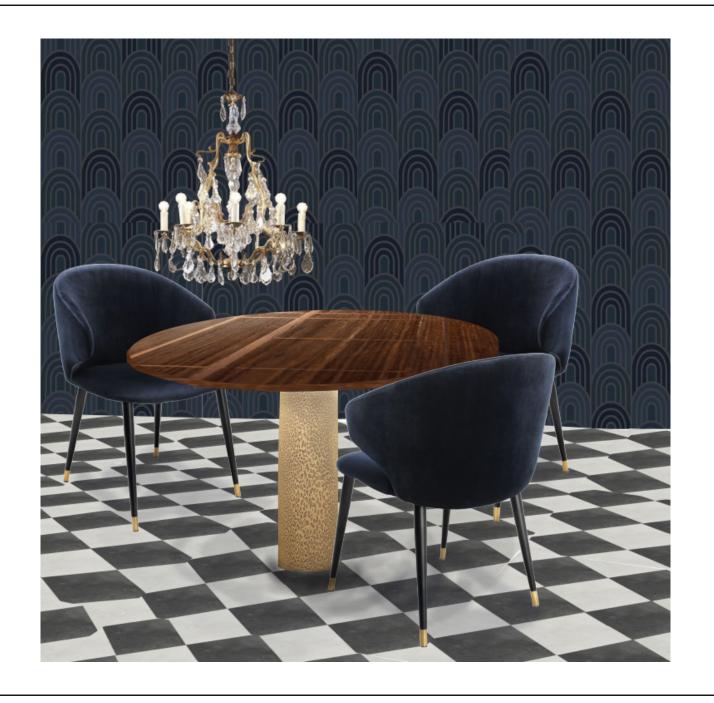

## THE DECO DINER

1. TABLE TOP

2. WALL

3. CEILING

4. WALLPAPER

6. FLOORING

7. CHANDELIER

5. CHAIR MATERIAL