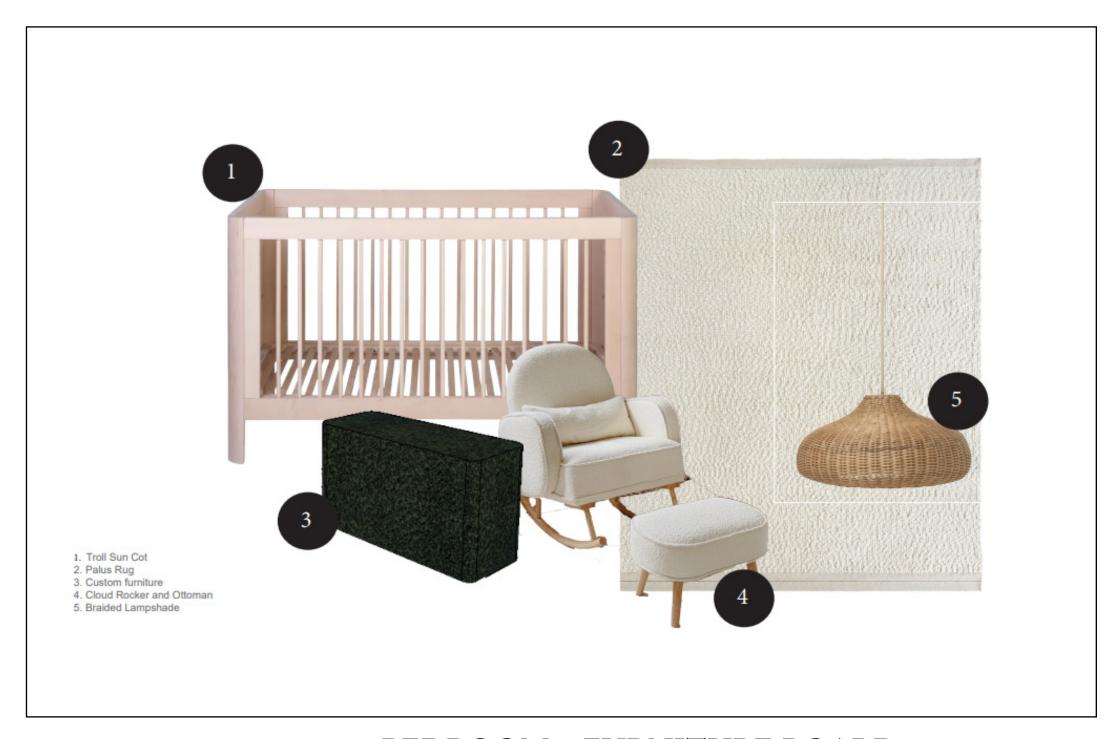

- P4 Study Room Pendant
- (P2) Living Room Pendant
- (P3) bedroom Pendant
- Cocealed LED lighting strips
  - Bathroom/ Laundry Ceiling Light
- × Switch

Dining ceiling light





# 0000

### LEGEND

- A Downlight
- Cocealed LED lighting strips
- Bathroom/ Laundry Ceiling Light
- × Switch

Closet four bar light

- -table lamp
  - Bedroom Pendant























## LEGEND

- 01 MCM HOUSE SOFA
- 02 MCM HOUSE ARMCHAIR
- 03 CARER'S DINING CHAIR
- 04 CARER'S SOFA



01







02

04



### LEGEND

- 01 POSSOM MAGIC PHOTO PRINT
- 02 FLAME LILY PAINTING
- 03 METAL ON METAL SCULPTURE
- 04 ABSTRACT PAINTING



01







04















## WAVERTON HOUSE BRIAN & JANE

ROJIN OZEL ROZEL DESIGNS