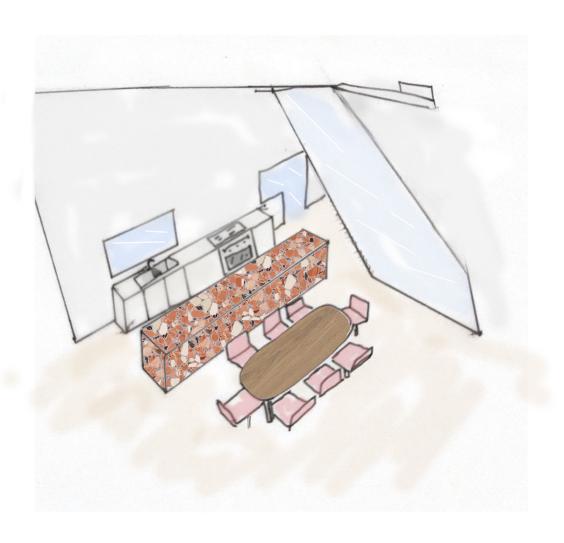

## THE DECO DINER

1. TABLE TOP

2. WALL

3. CEILING

4. WALLPAPER

6. FLOORING

7. CHANDELIER

5. CHAIR MATERIAL