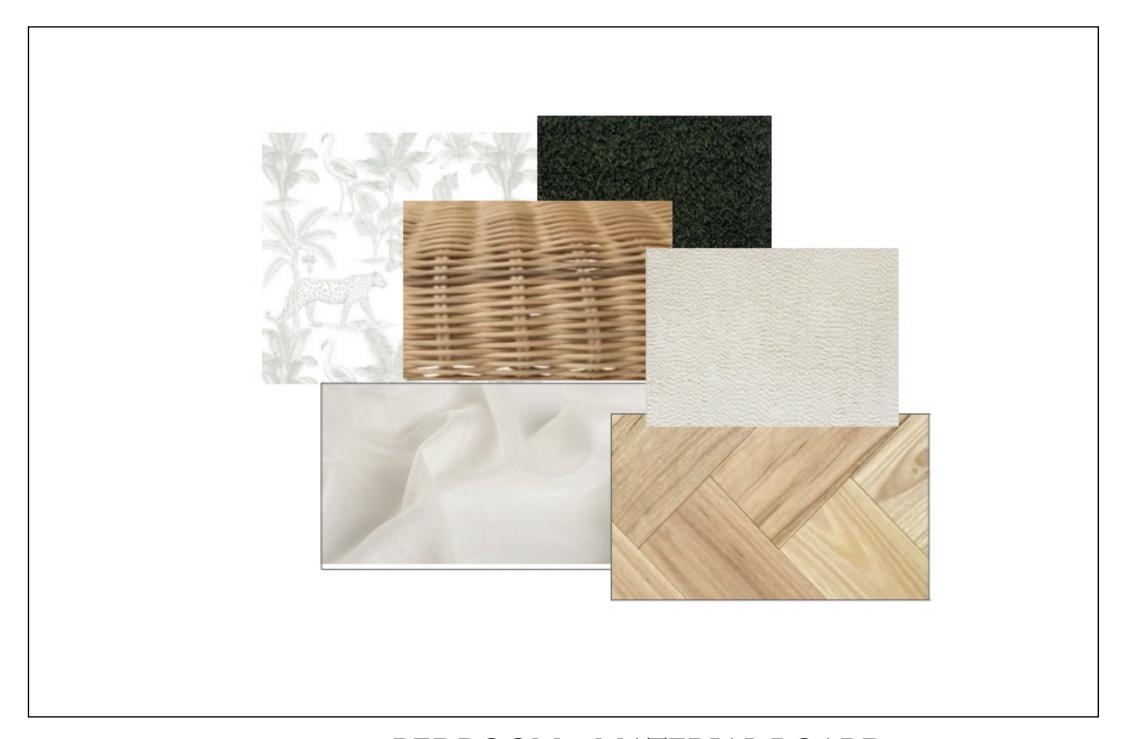

nlight
- A Downlight
- P4 Study Room Pendant
- (P2) Living Room Pendant
- (P3) bedroom Pendant
- Cocealed LED lighting strips
  - Bathroom/ Laundry Ceiling Light
- × Switch

Dining ceiling light





# 0000

### LEGEND

- A Downlight
- Cocealed LED lighting strips
- Bathroom/ Laundry Ceiling Light
- × Switch

Closet four bar light

- -table lamp
  - Bedroom Pendant























## LEGEND

- 01 MCM HOUSE SOFA
- 02 MCM HOUSE ARMCHAIR
- 03 CARER'S DINING CHAIR
- 04 CARER'S SOFA



01







02

04



### LEGEND

- 01 POSSOM MAGIC PHOTO PRINT
- 02 FLAME LILY PAINTING
- 03 METAL ON METAL SCULPTURE
- 04 ABSTRACT PAINTING



01







04















## WAVERTON HOUSE BRIAN & JANE

ROJIN OZEL ROZEL DESIGNS