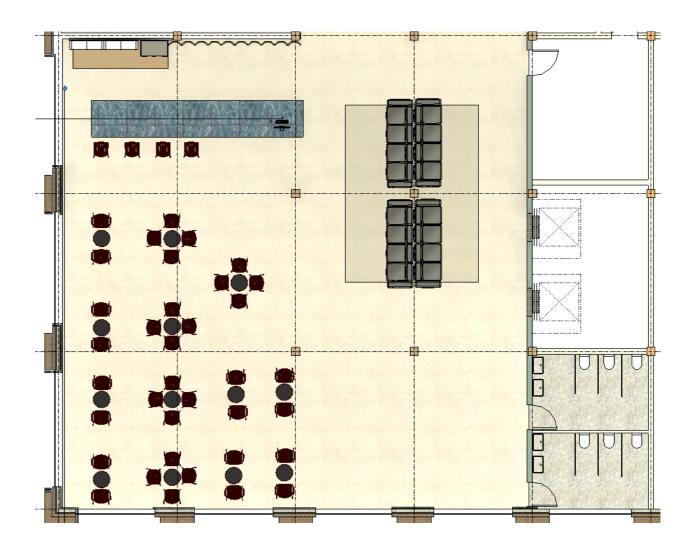

# **PROJECT 4**Public Spaces

**YEAR** 2024

insiders

At Insiders Hotel the lobby becomes Top Notch Cafe, the best in Surry Hills, so that the customers have an authentic Surry Hills Experience from the get go.

Concept Board

Cafe Elevation

Cafe Material Collage

Cafe Perspective