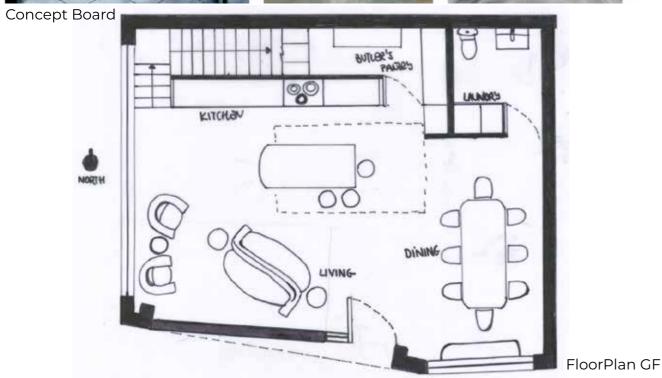

### MCM House

Renovation of a Mid Century Modern home in Cheltenham (NSW) for a retired couple including a new self contained space for a live-in carer. The concept is "Legacy" and the intent of the design to respect the existing historic structure while restoring and updating with modern materials that fit the space and make it ready for 21st century living.

Concept Board

Section

Living & Dining Perspective