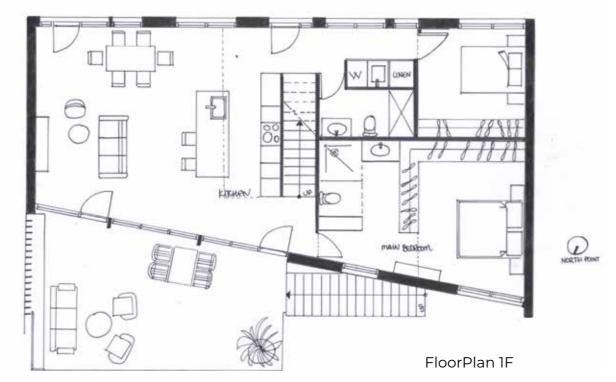

# Dowling St. Warehouse

Conversion of an old Wooloomooloo warehouse into a family dwelling for an art dealer couple with a young child. The concept "Home becomes art Gallery" emerged from the point where their personal & professional lifes merge, to develop a home that can easily entertain large parties, accommodating caterers with enough wall space to showcase their personal art collection.

Section A

Bedroom Perspective

YEAR

2023-2024