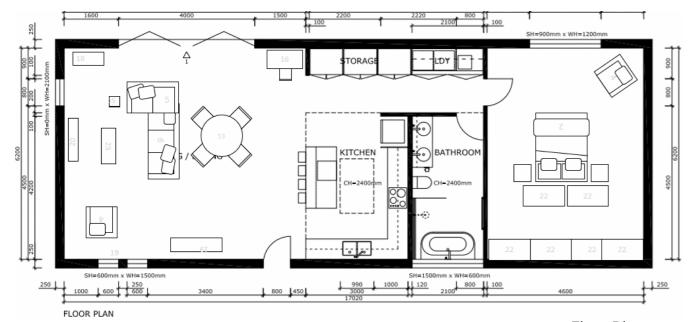

# Alexandria Apartment

Design of a one bedroom apartment for a single person working in the fashion industry. Set in the trendy and industrial suburb of Alexandria (Sydney) in Urban Brutalist style: based on clean lines and contrast. It achieves balance by keeping the materiality consistent and luxurious to elevate the industrial look at the heart of the concept.

Mood Board

Floor Plan

Material Board

YEAR

2023-2024