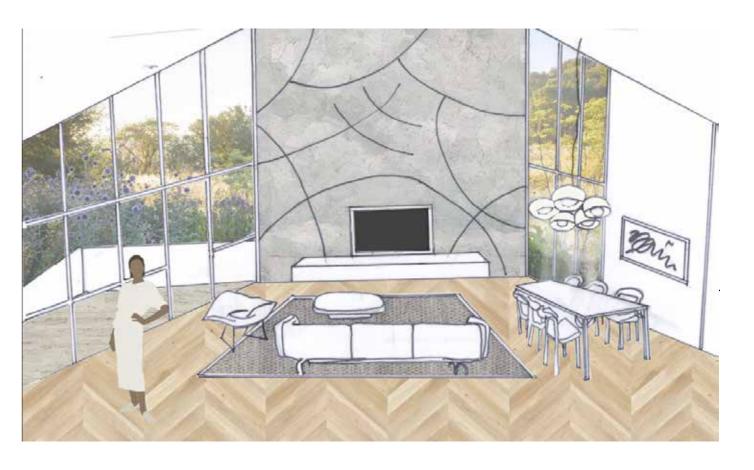

### MCM House

Renovation of a Mid Century Modern home in Cheltenham (NSW) for a retired couple including a new self contained space for a live-in carer. The concept is "Legacy" and the intent of the design to respect the existing historic structure while restoring and updating with modern materials that fit the space and make it ready for 21st century living.

Concept Board

Section

Living & Dining Perspective