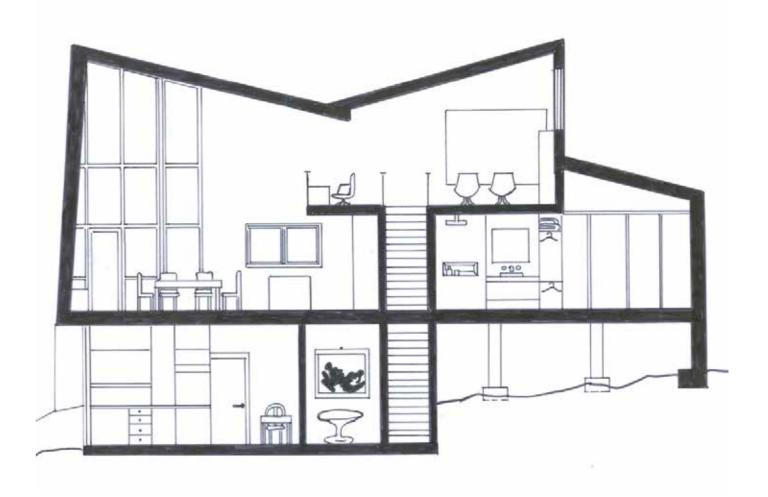

# Dowling St. Warehouse

Conversion of an old Wooloomooloo warehouse into a family dwelling for an art dealer couple with a young child. The concept "Home becomes art Gallery" emerged from the point where their personal & professional lifes merge, to develop a home that can easily entertain large parties, accommodating caterers with enough wall space to showcase their personal art collection.

Section A

Bedroom Perspective

YEAR

2023-2024