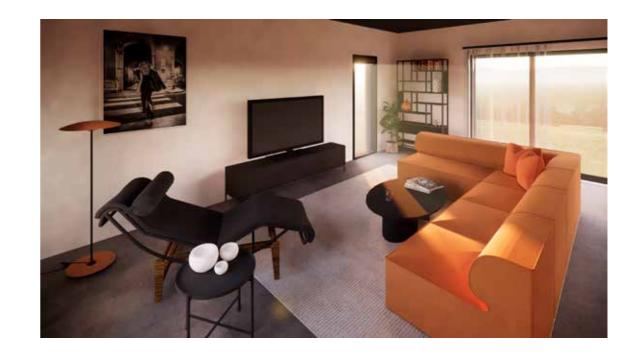

### MCM House

Renovation of a Mid Century Modern home in Cheltenham (NSW) for a retired couple including a new self contained space for a live-in carer. The concept is "Legacy" and the intent of the design to respect the existing historic structure while restoring and updating with modern materials that fit the space and make it ready for 21st century living.

Concept Board

Section

Living & Dining Perspective