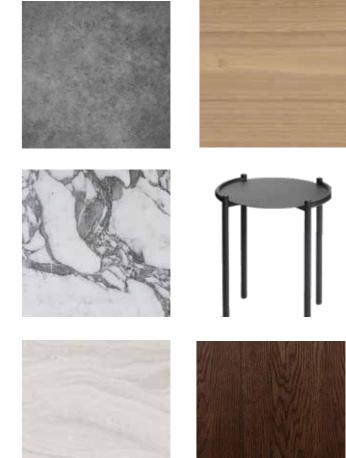

### MCM House

Renovation of a Mid Century Modern home in Cheltenham (NSW) for a retired couple including a new self contained space for a live-in carer. The concept is "Legacy" and the intent of the design to respect the existing historic structure while restoring and updating with modern materials that fit the space and make it ready for 21st century living.

Concept Board

Section

Living & Dining Perspective